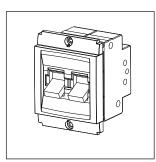

### **SQUARE Series**

# STTDP16.23

Tiny MCB Double Pole 16A - Graphite Gray









Code: STTDP16 .23
Series: SQUARE Series
Family: Tiny MCBs
Module Size: Two Module
Colour: Graphite Gray
Mark: Norisys

Rated supply voltage: 240V Maximum resistive load: 16A

Dimensions: 48.2mm x 67.4mm x 55.7mm box

Weight: 139.7g

## Wiring Diagram:



#### Drawings:









#### Installation:



Installation of the product should be carried out in compliance with the current regulations regarding the installation of electrical systems in the country where the product is installed.

The product should be installed by a trained professional following all safety norms.

Keep away from water and wet surfaces. While mounting the product, hands should not be wet.