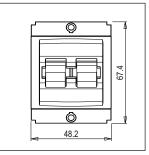

### **SQUARE Series**

# STTDP16.23

Tiny MCB Double Pole 16A - Graphite Gray









Code: STTDP16 .23
Series: SQUARE Series
Family: Tiny MCBs
Module Size: Two Module
Colour: Graphite Gray
Mark: Norisys

Rated supply voltage: 240V Maximum resistive load: 16A

Dimensions: 48.2mm x 67.4mm x 55.7mm box

Weight: 139.7g

## Wiring Diagram:



#### Drawings:









#### Installation:



Installation of the product should be carried out in compliance with the current regulations regarding the installation of electrical systems in the country where the product is installed.

The product should be installed by a trained professional following all safety norms.

Keep away from water and wet surfaces. While mounting the product, hands should not be wet.