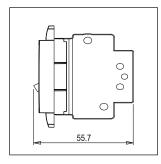

### **SQUARE Series**

# STTDP16.23

Tiny MCB Double Pole 16A - Graphite Gray









Code: STTDP16 .23
Series: SQUARE Series
Family: Tiny MCBs
Module Size: Two Module
Colour: Graphite Gray
Mark: Norisys

Rated supply voltage: 240V Maximum resistive load: 16A

Dimensions: 48.2mm x 67.4mm x 55.7mm box

Weight: 139.7g

## Wiring Diagram:



#### Drawings:









#### Installation:



Installation of the product should be carried out in compliance with the current regulations regarding the installation of electrical systems in the country where the product is installed.

The product should be installed by a trained professional following all safety norms.

Keep away from water and wet surfaces. While mounting the product, hands should not be wet.