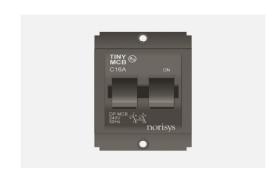

# STTDP16.23

Tiny MCB Double Pole 16A - Graphite Gray

Code: STTDP16 .23
Series: SQUARE Series
Family: Tiny MCBs
Module Size: Two Module
Colour: Graphite Gray
Mark: Norisys

Rated supply voltage: 240V Maximum resistive load: 16A