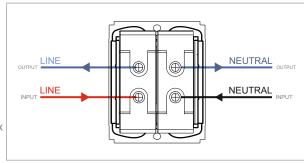

### **SQUARE Series**

# STTDP16.23

Tiny MCB Double Pole 16A - Graphite Gray









Code: STTDP16 .23
Series: SQUARE Series
Family: Tiny MCBs
Module Size: Two Module
Colour: Graphite Gray
Mark: Norisys

Rated supply voltage: 240V Maximum resistive load: 16A

Dimensions: 48.2mm x 67.4mm x 55.7mm box

Weight: 139.7g

## Wiring Diagram:



#### Drawings:









#### Installation:



Installation of the product should be carried out in compliance with the current regulations regarding the installation of electrical systems in the country where the product is installed.

The product should be installed by a trained professional following all safety norms.

Keep away from water and wet surfaces. While mounting the product, hands should not be wet.