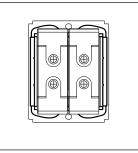

### **SQUARE Series**

# STTDP16.23

Tiny MCB Double Pole 16A - Graphite Gray









Code: STTDP16 .23
Series: SQUARE Series
Family: Tiny MCBs
Module Size: Two Module
Colour: Graphite Gray
Mark: Norisys

Rated supply voltage: 240V Maximum resistive load: 16A

Dimensions: 48.2mm x 67.4mm x 55.7mm box

Weight: 139.7g

## Wiring Diagram:



#### Drawings:









#### Installation:



Installation of the product should be carried out in compliance with the current regulations regarding the installation of electrical systems in the country where the product is installed.

The product should be installed by a trained professional following all safety norms.

Keep away from water and wet surfaces. While mounting the product, hands should not be wet.