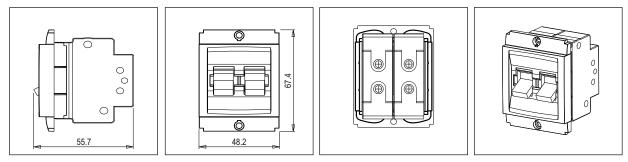

16A

139.7g

SQUARE Series

48.2mm x 67.4mm x 55.7mm

#### Drawings:

Weight:

Dimensions:

Code: Series:

Family:

Colour:

Mark:

Module Size: