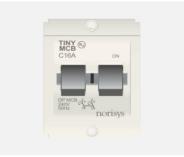

# STTDP16 .01

Tiny MCB Double Pole 16A - Frost White

STTDP16 .01

Tiny MCBs

Two Module

Frost White

Norisys

240V

16A

139.7g

SQUARE Series

48.2mm x 67.4mm x 55.7mm