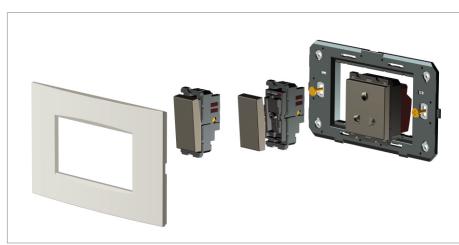

### Installation:

Installation of the product should be carried out in compliance with the current regulations regarding the installation of electrical systems in the country where the product is installed.

The product should be installed by a trained professional following all safety norms.

Keep away from water and wet surfaces. While mounting the product, hands should not be wet.