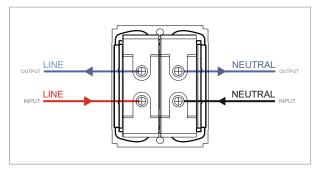

## **SQUARE Series**

# STTDP16 .01

Tiny MCB Double Pole 16A - Frost White



STTDP16 .01

Tiny MCBs

Two Module

Frost White

Norisys

240V

16A

139.7g

SQUARE Series

48.2mm x 67.4mm x 55.7mm



## Wiring Diagram:



#### Drawings:

Weight:

Dimensions:

Code: Series:

Family:

Colour:

Mark:

Module Size:

Rated supply voltage:

Maximum resistive load:



### Installation:



Installation of the product should be carried out in compliance with the current regulations regarding the installation of electrical systems in the country where the product is installed.

The product should be installed by a trained professional following all safety norms.

Keep away from water and wet surfaces. While mounting the product, hands should not be wet.