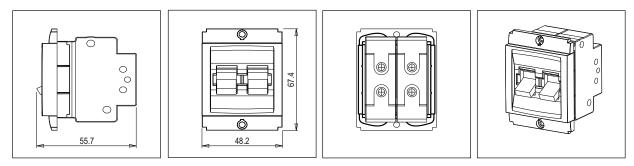

#### Drawings:

Weight:

Dimensions:

Code: Series:

Family:

Colour:

Mark:

Module Size: