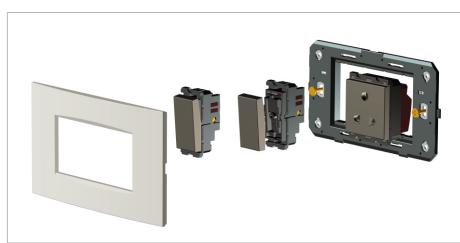

#### Drawings:

Weight:

Dimensions:

Code: Series:

Family:

Colour:

Mark:

Module Size:

### Installation:

Installation of the product should be carried out in compliance with the current regulations regarding the installation of electrical systems in the country where the product is installed.

The product should be installed by a trained professional following all . safety norms.

Keep away from water and wet surfaces. While mounting the product, hands should not be wet.