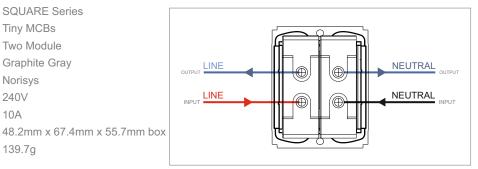

# STTDP10.23

Tiny MCB Double Pole 10A - Graphite Gray

STTDP10.23

Tiny MCBs

Two Module

Norisys

240V

10A

139.7g

Graphite Gray

SQUARE Series

## Wiring Diagram: