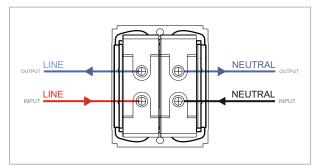

## **SQUARE Series**

# STTDP06 .01

Tiny MCB Double Pole 6A - Frost White



STTDP06 .01

Tiny MCBs

Two Module

Frost White

Norisys

139.7g

240V

6A

SQUARE Series

48.2mm x 67.4mm x 55.7mm



## Wiring Diagram:



#### Drawings:

Weight:

Dimensions:

Code: Series:

Family:

Colour:

Mark:

Module Size:

Rated supply voltage:

Maximum resistive load:



### Installation:



Installation of the product should be carried out in compliance with the current regulations regarding the installation of electrical systems in the country where the product is installed.

The product should be installed by a trained professional following all safety norms.

Keep away from water and wet surfaces. While mounting the product, hands should not be wet.