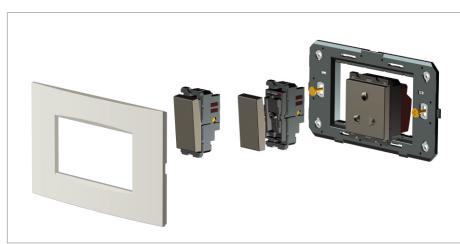

### Installation:

Installation of the product should be carried out in compliance with the current regulations regarding the installation of electrical systems in the country where the product is installed.

The product should be installed by a trained professional following all safety norms.

Keep away from water and wet surfaces. While mounting the product, hands should not be wet.