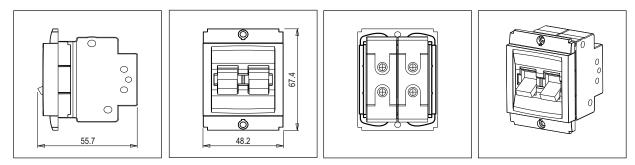

#### Drawings:

Weight:

Dimensions:

Code: Series:

Family:

Colour:

Mark:

Module Size:

240V

6A

SQUARE Series

48.2mm x 67.4mm x 55.7mm