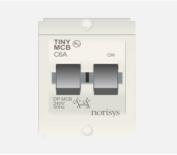

# STTDP06 .01

Tiny MCB Double Pole 6A - Frost White

STTDP06 .01

Tiny MCBs

Two Module

Frost White

Norisys

139.7g

240V

6A

SQUARE Series

48.2mm x 67.4mm x 55.7mm