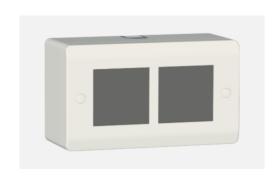

## SM704.01

Plastic Surface Boxes - Frost White

Code: SM704 .01

Series: CUBE & SQUARE Series
Family: Plastic Surface Boxes

Module Size: 4M

Colour: Frost White Mark: Norisys Rated supply voltage: --

Maximum resistive load: ---

Dimensions: 150mm x 94mmx60mm

Weight: 194.5g