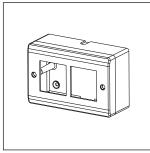

# norisys®

### **SQUARE** Series

## SM704.01

Plastic Surface Boxes - Frost White









Code: SM704 .01

Series: CUBE & SQUARE Series
Family: Plastic Surface Boxes

Module Size: 4M

Colour: Frost White Mark: Norisys Rated supply voltage: --

Maximum resistive load: ---

Dimensions: 150mm x 94mmx60mm

Weight: 194.5g

## Wiring Diagram:



#### Drawings:









#### Installation:



Installation of the product should be carried out in compliance with the current regulations regarding the installation of electrical systems in the country where the product is installed.

The product should be installed by a trained professional following all safety norms.

Keep away from water and wet surfaces. While mounting the product, hands should not be wet.