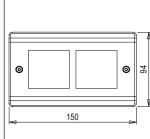

# norisys®

### **SQUARE** Series

## SM704.01

Plastic Surface Boxes - Frost White









Code: SM704 .01

Series: CUBE & SQUARE Series
Family: Plastic Surface Boxes

Module Size: 4M

Colour: Frost White Mark: Norisys Rated supply voltage: --

Maximum resistive load: ---

Dimensions: 150mm x 94mmx60mm

Weight: 194.5g

## Wiring Diagram:



#### Drawings:









#### Installation:



Installation of the product should be carried out in compliance with the current regulations regarding the installation of electrical systems in the country where the product is installed.

The product should be installed by a trained professional following all safety norms.

Keep away from water and wet surfaces. While mounting the product, hands should not be wet.