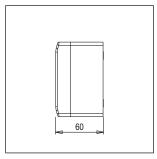

# norisys®

### **SQUARE** Series

## SM704.01

Plastic Surface Boxes - Frost White









Code: SM704 .01

Series: CUBE & SQUARE Series
Family: Plastic Surface Boxes

Module Size: 4M

Colour: Frost White Mark: Norisys Rated supply voltage: --

Maximum resistive load: ---

Dimensions: 150mm x 94mmx60mm

Weight: 194.5g

## Wiring Diagram:



#### Drawings:









#### Installation:



Installation of the product should be carried out in compliance with the current regulations regarding the installation of electrical systems in the country where the product is installed.

The product should be installed by a trained professional following all safety norms.

Keep away from water and wet surfaces. While mounting the product, hands should not be wet.