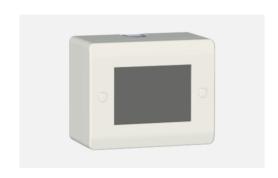

# SM703.01

Plastic Surface Boxes - Frost White

Code: SM703 .01

Series: CUBE & SQUARE Series
Family: Plastic Surface Boxes

Module Size: 3M

Colour: Frost White Mark: Norisys Rated supply voltage: --

Maximum resistive load: ---

Dimensions: 118mm x94mmx60mm

Weight: 147.2g