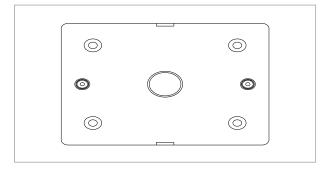

# norisys®

## **SQUARE** Series

# SM703.01

Plastic Surface Boxes - Frost White









Code: SM703 .01

Series: CUBE & SQUARE Series
Family: Plastic Surface Boxes

Module Size: 3M

Colour: Frost White Mark: Norisys Rated supply voltage: --

Maximum resistive load: ---

Dimensions: 118mm x94mmx60mm

Weight: 147.2g

## Wiring Diagram:



#### Drawings:









#### Installation:



Installation of the product should be carried out in compliance with the current regulations regarding the installation of electrical systems in the country where the product is installed.

The product should be installed by a trained professional following all safety norms.

Keep away from water and wet surfaces. While mounting the product, hands should not be wet.