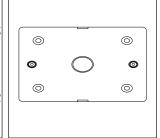

# norisys®

## **SQUARE** Series

# SM703.01

Plastic Surface Boxes - Frost White









Code: SM703 .01

Series: CUBE & SQUARE Series
Family: Plastic Surface Boxes

Module Size: 3M

Colour: Frost White Mark: Norisys Rated supply voltage: --

Maximum resistive load: ---

Dimensions: 118mm x94mmx60mm

Weight: 147.2g

## Wiring Diagram:



#### Drawings:









#### Installation:



Installation of the product should be carried out in compliance with the current regulations regarding the installation of electrical systems in the country where the product is installed.

The product should be installed by a trained professional following all safety norms.

Keep away from water and wet surfaces. While mounting the product, hands should not be wet.