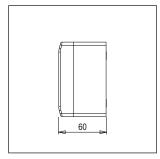

# norisys®

## **SQUARE** Series

# SM703.01

Plastic Surface Boxes - Frost White









Code: SM703 .01

Series: CUBE & SQUARE Series
Family: Plastic Surface Boxes

Module Size: 3M

Colour: Frost White Mark: Norisys Rated supply voltage: --

Maximum resistive load: ---

Dimensions: 118mm x94mmx60mm

Weight: 147.2g

## Wiring Diagram:



#### Drawings:









#### Installation:



Installation of the product should be carried out in compliance with the current regulations regarding the installation of electrical systems in the country where the product is installed.

The product should be installed by a trained professional following all safety norms.

Keep away from water and wet surfaces. While mounting the product, hands should not be wet.