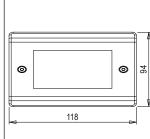

# norisys®

## **SQUARE** Series

# SM703.01

Plastic Surface Boxes - Frost White









Code: SM703 .01

Series: CUBE & SQUARE Series
Family: Plastic Surface Boxes

Module Size: 3M

Colour: Frost White Mark: Norisys Rated supply voltage: --

Maximum resistive load: ---

Dimensions: 118mm x94mmx60mm

Weight: 147.2g

## Wiring Diagram:



#### Drawings:









#### Installation:



Installation of the product should be carried out in compliance with the current regulations regarding the installation of electrical systems in the country where the product is installed.

The product should be installed by a trained professional following all safety norms.

Keep away from water and wet surfaces. While mounting the product, hands should not be wet.