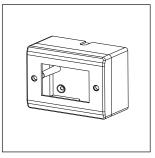

# norisys®

## **SQUARE** Series

# SM703.01

Plastic Surface Boxes - Frost White









Code: SM703 .01

Series: CUBE & SQUARE Series
Family: Plastic Surface Boxes

Module Size: 3M

Colour: Frost White Mark: Norisys Rated supply voltage: --

Maximum resistive load: ---

Dimensions: 118mm x94mmx60mm

Weight: 147.2g

## Wiring Diagram:



#### Drawings:









#### Installation:



Installation of the product should be carried out in compliance with the current regulations regarding the installation of electrical systems in the country where the product is installed.

The product should be installed by a trained professional following all safety norms.

Keep away from water and wet surfaces. While mounting the product, hands should not be wet.