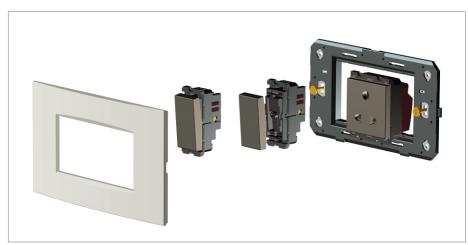

# norisys®

## **SQUARE** Series

# SM703.01

Plastic Surface Boxes - Frost White









Code: SM703 .01

Series: CUBE & SQUARE Series
Family: Plastic Surface Boxes

Module Size: 3M

Colour: Frost White Mark: Norisys Rated supply voltage: --

Maximum resistive load: ---

Dimensions: 118mm x94mmx60mm

Weight: 147.2g

## Wiring Diagram:



#### Drawings:









#### Installation:



Installation of the product should be carried out in compliance with the current regulations regarding the installation of electrical systems in the country where the product is installed.

The product should be installed by a trained professional following all safety norms.

Keep away from water and wet surfaces. While mounting the product, hands should not be wet.