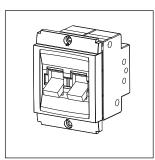

### **SQUARE Series**

# **SLBDP50.23**

Tiny Load Break Switch Double Pole 50A - Graphite Gray









Code: SLBDP50 .23
Series: SQUARE Series
Family: Tiny Load Break Switch

Module Size: Two Module
Colour: Graphite Gray
Mark: Norisys
Rated supply voltage: 240V
Maximum resistive load: 50A

Dimensions: 48.2mm x 67.4mm x 55.7mm box

Weight: 120.1g

## Wiring Diagram:



#### Drawings:









#### Installation:



Installation of the product should be carried out in compliance with the current regulations regarding the installation of electrical systems in the country where the product is installed.

The product should be installed by a trained professional following all safety norms.

Keep away from water and wet surfaces. While mounting the product, hands should not be wet.