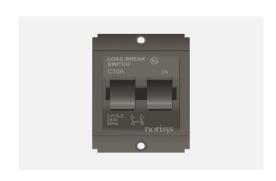

# **SLBDP50.23**

Tiny Load Break Switch Double Pole 50A - Graphite Gray

Code: SLBDP50 .23
Series: SQUARE Series
Family: Tiny Load Break Switch

Module Size: Two Module
Colour: Graphite Gray
Mark: Norisys
Rated supply voltage: 240V
Maximum resistive load: 50A