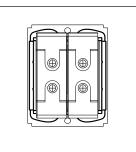

### **SQUARE Series**

# **SLBDP50.23**

Tiny Load Break Switch Double Pole 50A - Graphite Gray









Code: SLBDP50 .23
Series: SQUARE Series
Family: Tiny Load Break Switch

Module Size: Two Module
Colour: Graphite Gray
Mark: Norisys
Rated supply voltage: 240V
Maximum resistive load: 50A

Dimensions: 48.2mm x 67.4mm x 55.7mm box

Weight: 120.1g

## Wiring Diagram:



#### Drawings:









#### Installation:



Installation of the product should be carried out in compliance with the current regulations regarding the installation of electrical systems in the country where the product is installed.

The product should be installed by a trained professional following all safety norms.

Keep away from water and wet surfaces. While mounting the product, hands should not be wet.