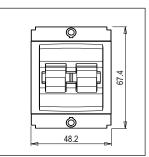

### **SQUARE Series**

# **SLBDP50.23**

Tiny Load Break Switch Double Pole 50A - Graphite Gray









Code: SLBDP50 .23
Series: SQUARE Series
Family: Tiny Load Break Switch

Module Size: Two Module
Colour: Graphite Gray
Mark: Norisys
Rated supply voltage: 240V
Maximum resistive load: 50A

Dimensions: 48.2mm x 67.4mm x 55.7mm box

Weight: 120.1g

## Wiring Diagram:



#### Drawings:









#### Installation:



Installation of the product should be carried out in compliance with the current regulations regarding the installation of electrical systems in the country where the product is installed.

The product should be installed by a trained professional following all safety norms.

Keep away from water and wet surfaces. While mounting the product, hands should not be wet.