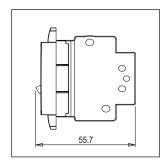

### **SQUARE Series**

# **SLBDP50.23**

Tiny Load Break Switch Double Pole 50A - Graphite Gray









Code: SLBDP50 .23
Series: SQUARE Series
Family: Tiny Load Break Switch

Module Size: Two Module
Colour: Graphite Gray
Mark: Norisys
Rated supply voltage: 240V
Maximum resistive load: 50A

Dimensions: 48.2mm x 67.4mm x 55.7mm box

Weight: 120.1g

## Wiring Diagram:



#### Drawings:









#### Installation:



Installation of the product should be carried out in compliance with the current regulations regarding the installation of electrical systems in the country where the product is installed.

The product should be installed by a trained professional following all safety norms.

Keep away from water and wet surfaces. While mounting the product, hands should not be wet.