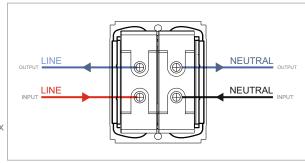

### **SQUARE Series**

# **SLBDP50.23**

Tiny Load Break Switch Double Pole 50A - Graphite Gray









Code: SLBDP50 .23
Series: SQUARE Series
Family: Tiny Load Break Switch

Module Size: Two Module
Colour: Graphite Gray
Mark: Norisys
Rated supply voltage: 240V
Maximum resistive load: 50A

Dimensions: 48.2mm x 67.4mm x 55.7mm box

Weight: 120.1g

## Wiring Diagram:



#### Drawings:









#### Installation:



Installation of the product should be carried out in compliance with the current regulations regarding the installation of electrical systems in the country where the product is installed.

The product should be installed by a trained professional following all safety norms.

Keep away from water and wet surfaces. While mounting the product, hands should not be wet.