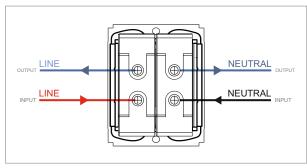

### **SQUARE Series**

## **SLBDP50.01**

Tiny Load Break Switch Double Pole 50A - Frost White









Code: SLBDP50 .01
Series: SQUARE Series
Family: Tiny Load Break Switch

Module Size:Two ModuleColour:Frost WhiteMark:NorisysRated supply voltage:240VMaximum resistive load:50A

Dimensions: 48.2mm x 67.4mm x 55.7mm

Weight: 139.7g

# Wiring Diagram:



#### Drawings:









#### Installation:



Installation of the product should be carried out in compliance with the current regulations regarding the installation of electrical systems in the country where the product is installed.

The product should be installed by a trained professional following all safety norms.

Keep away from water and wet surfaces. While mounting the product, hands should not be wet.