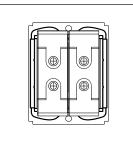

### **SQUARE Series**

## **SLBDP50.01**

Tiny Load Break Switch Double Pole 50A - Frost White









Code: SLBDP50 .01
Series: SQUARE Series
Family: Tiny Load Break Switch

Module Size:Two ModuleColour:Frost WhiteMark:NorisysRated supply voltage:240VMaximum resistive load:50A

Dimensions: 48.2mm x 67.4mm x 55.7mm

Weight: 139.7g

# Wiring Diagram:



#### Drawings:









#### Installation:



Installation of the product should be carried out in compliance with the current regulations regarding the installation of electrical systems in the country where the product is installed.

The product should be installed by a trained professional following all safety norms.

Keep away from water and wet surfaces. While mounting the product, hands should not be wet.