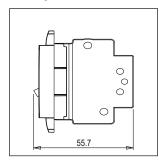

### **SQUARE Series**

## **SLBDP50.01**

Tiny Load Break Switch Double Pole 50A - Frost White









Code: SLBDP50 .01
Series: SQUARE Series
Family: Tiny Load Break Switch

Module Size:Two ModuleColour:Frost WhiteMark:NorisysRated supply voltage:240VMaximum resistive load:50A

Dimensions: 48.2mm x 67.4mm x 55.7mm

Weight: 139.7g

# Wiring Diagram:



#### Drawings:









#### Installation:



Installation of the product should be carried out in compliance with the current regulations regarding the installation of electrical systems in the country where the product is installed.

The product should be installed by a trained professional following all safety norms.

Keep away from water and wet surfaces. While mounting the product, hands should not be wet.