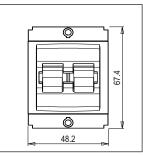

### **SQUARE Series**

## **SLBDP50.01**

Tiny Load Break Switch Double Pole 50A - Frost White









Code: SLBDP50 .01
Series: SQUARE Series
Family: Tiny Load Break Switch

Module Size:Two ModuleColour:Frost WhiteMark:NorisysRated supply voltage:240VMaximum resistive load:50A

Dimensions: 48.2mm x 67.4mm x 55.7mm

Weight: 139.7g

# Wiring Diagram:



#### Drawings:









#### Installation:



Installation of the product should be carried out in compliance with the current regulations regarding the installation of electrical systems in the country where the product is installed.

The product should be installed by a trained professional following all safety norms.

Keep away from water and wet surfaces. While mounting the product, hands should not be wet.