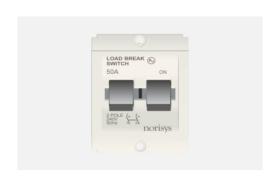

## **SLBDP50.01**

Tiny Load Break Switch Double Pole 50A - Frost White

Code: SLBDP50 .01
Series: SQUARE Series
Family: Tiny Load Break Switch

Module Size:Two ModuleColour:Frost WhiteMark:NorisysRated supply voltage:240VMaximum resistive load:50A