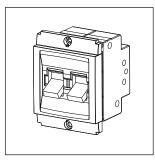

### **SQUARE Series**

## **SLBDP50.01**

Tiny Load Break Switch Double Pole 50A - Frost White









Code: SLBDP50 .01
Series: SQUARE Series
Family: Tiny Load Break Switch

Module Size:Two ModuleColour:Frost WhiteMark:NorisysRated supply voltage:240VMaximum resistive load:50A

Dimensions: 48.2mm x 67.4mm x 55.7mm

Weight: 139.7g

# Wiring Diagram:



#### Drawings:









#### Installation:



Installation of the product should be carried out in compliance with the current regulations regarding the installation of electrical systems in the country where the product is installed.

The product should be installed by a trained professional following all safety norms.

Keep away from water and wet surfaces. While mounting the product, hands should not be wet.