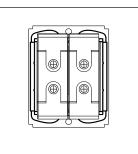

### **SQUARE Series**

# **SLBDP32.23**

Tiny Load Break Switch Double Pole 32A - Graphite Gray









Code: SLBDP32 .23
Series: SQUARE Series
Family: Tiny Load Break Switch

Module Size: Two Module
Colour: Graphite Gray
Mark: Norisys
Rated supply voltage: 240V
Maximum resistive load: 32A

Dimensions: 48.2mm x 67.4mm x 55.7mm box

Weight: 120.1g

# Wiring Diagram:



#### Drawings:









#### Installation:



Installation of the product should be carried out in compliance with the current regulations regarding the installation of electrical systems in the country where the product is installed.

The product should be installed by a trained professional following all safety norms.

Keep away from water and wet surfaces. While mounting the product, hands should not be wet.