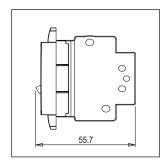

### **SQUARE Series**

# **SLBDP32.23**

Tiny Load Break Switch Double Pole 32A - Graphite Gray









Code: SLBDP32 .23
Series: SQUARE Series
Family: Tiny Load Break Switch

Module Size: Two Module
Colour: Graphite Gray
Mark: Norisys
Rated supply voltage: 240V
Maximum resistive load: 32A

Dimensions: 48.2mm x 67.4mm x 55.7mm box

Weight: 120.1g

# Wiring Diagram:



#### Drawings:









#### Installation:



Installation of the product should be carried out in compliance with the current regulations regarding the installation of electrical systems in the country where the product is installed.

The product should be installed by a trained professional following all safety norms.

Keep away from water and wet surfaces. While mounting the product, hands should not be wet.