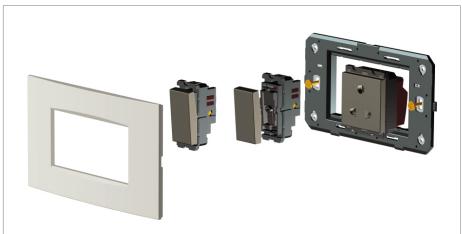

### **SQUARE Series**

# **SLBDP32.23**

Tiny Load Break Switch Double Pole 32A - Graphite Gray









Code: SLBDP32 .23
Series: SQUARE Series
Family: Tiny Load Break Switch

Module Size: Two Module
Colour: Graphite Gray
Mark: Norisys
Rated supply voltage: 240V
Maximum resistive load: 32A

Dimensions: 48.2mm x 67.4mm x 55.7mm box

Weight: 120.1g

# Wiring Diagram:



#### Drawings:









#### Installation:



Installation of the product should be carried out in compliance with the current regulations regarding the installation of electrical systems in the country where the product is installed.

The product should be installed by a trained professional following all safety norms.

Keep away from water and wet surfaces. While mounting the product, hands should not be wet.