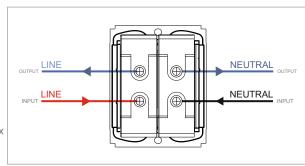

### **SQUARE Series**

# **SLBDP32.23**

Tiny Load Break Switch Double Pole 32A - Graphite Gray









Code: SLBDP32 .23
Series: SQUARE Series
Family: Tiny Load Break Switch

Module Size: Two Module
Colour: Graphite Gray
Mark: Norisys
Rated supply voltage: 240V
Maximum resistive load: 32A

Dimensions: 48.2mm x 67.4mm x 55.7mm box

Weight: 120.1g

# Wiring Diagram:



#### Drawings:









#### Installation:



Installation of the product should be carried out in compliance with the current regulations regarding the installation of electrical systems in the country where the product is installed.

The product should be installed by a trained professional following all safety norms.

Keep away from water and wet surfaces. While mounting the product, hands should not be wet.