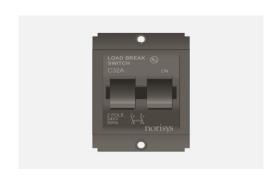

# **SLBDP32.23**

Tiny Load Break Switch Double Pole 32A - Graphite Gray

Code: SLBDP32 .23
Series: SQUARE Series
Family: Tiny Load Break Switch

Module Size: Two Module
Colour: Graphite Gray
Mark: Norisys
Rated supply voltage: 240V
Maximum resistive load: 32A