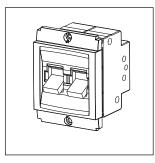

### **SQUARE Series**

# **SLBDP32.23**

Tiny Load Break Switch Double Pole 32A - Graphite Gray









Code: SLBDP32 .23
Series: SQUARE Series
Family: Tiny Load Break Switch

Module Size: Two Module
Colour: Graphite Gray
Mark: Norisys
Rated supply voltage: 240V
Maximum resistive load: 32A

Dimensions: 48.2mm x 67.4mm x 55.7mm box

Weight: 120.1g

# Wiring Diagram:



#### Drawings:









#### Installation:



Installation of the product should be carried out in compliance with the current regulations regarding the installation of electrical systems in the country where the product is installed.

The product should be installed by a trained professional following all safety norms.

Keep away from water and wet surfaces. While mounting the product, hands should not be wet.