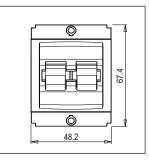

### **SQUARE Series**

# **SLBDP32.23**

Tiny Load Break Switch Double Pole 32A - Graphite Gray









Code: SLBDP32 .23
Series: SQUARE Series
Family: Tiny Load Break Switch

Module Size: Two Module
Colour: Graphite Gray
Mark: Norisys
Rated supply voltage: 240V
Maximum resistive load: 32A

Dimensions: 48.2mm x 67.4mm x 55.7mm box

Weight: 120.1g

# Wiring Diagram:



#### Drawings:









#### Installation:



Installation of the product should be carried out in compliance with the current regulations regarding the installation of electrical systems in the country where the product is installed.

The product should be installed by a trained professional following all safety norms.

Keep away from water and wet surfaces. While mounting the product, hands should not be wet.