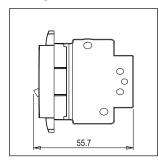

### **SQUARE Series**

# **SLBDP32.01**

Tiny Load Break Switch Double Pole 32A - Frost White









Code: SLBDP32 .01
Series: SQUARE Series
Family: Tiny Load Break Switch

Module Size:Two ModuleColour:Frost WhiteMark:NorisysRated supply voltage:240VMaximum resistive load:32A

Dimensions: 148.2mm x 67.4mm x 55.7mm

Weight: 139.7g

## Wiring Diagram:



#### Drawings:









#### Installation:



Installation of the product should be carried out in compliance with the current regulations regarding the installation of electrical systems in the country where the product is installed.

The product should be installed by a trained professional following all safety norms.

Keep away from water and wet surfaces. While mounting the product, hands should not be wet.