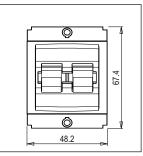

### **SQUARE Series**

# **SLBDP32.01**

Tiny Load Break Switch Double Pole 32A - Frost White









Code: SLBDP32 .01
Series: SQUARE Series
Family: Tiny Load Break Switch

Module Size:Two ModuleColour:Frost WhiteMark:NorisysRated supply voltage:240VMaximum resistive load:32A

Dimensions: 148.2mm x 67.4mm x 55.7mm

Weight: 139.7g

## Wiring Diagram:



#### Drawings:









#### Installation:



Installation of the product should be carried out in compliance with the current regulations regarding the installation of electrical systems in the country where the product is installed.

The product should be installed by a trained professional following all safety norms.

Keep away from water and wet surfaces. While mounting the product, hands should not be wet.