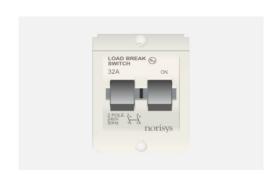

# **SLBDP32.01**

Tiny Load Break Switch Double Pole 32A - Frost White

Code: SLBDP32 .01
Series: SQUARE Series
Family: Tiny Load Break Switch

Module Size:Two ModuleColour:Frost WhiteMark:NorisysRated supply voltage:240VMaximum resistive load:32A