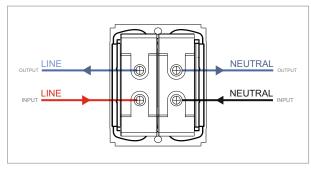

### **SQUARE Series**

# **SLBDP32.01**

Tiny Load Break Switch Double Pole 32A - Frost White









Code: SLBDP32 .01
Series: SQUARE Series
Family: Tiny Load Break Switch

Module Size:Two ModuleColour:Frost WhiteMark:NorisysRated supply voltage:240VMaximum resistive load:32A

Dimensions: 148.2mm x 67.4mm x 55.7mm

Weight: 139.7g

## Wiring Diagram:



#### Drawings:









#### Installation:



Installation of the product should be carried out in compliance with the current regulations regarding the installation of electrical systems in the country where the product is installed.

The product should be installed by a trained professional following all safety norms.

Keep away from water and wet surfaces. While mounting the product, hands should not be wet.