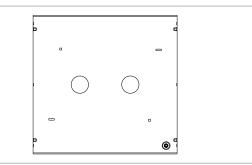

# norisys®

## **CUBE Series & SQUARE Series**

# SB521.01

Superior Anti-Rust Stainless Steel Boxes - Stainless Steel





### Code: Series: Family: Module Size: Colour: Mark: Rated supply voltage: Maximum resistive load: Dimensions: Weight:

| SB521 .01                  |
|----------------------------|
| CUBE & SQUARE Series       |
| SS Boxes                   |
| 21M                        |
|                            |
| Norisys                    |
|                            |
|                            |
| 210mm x 210mm x 50mm (8x8) |
| 565g                       |





#### Drawings:



#### Installation:



Installation of the product should be carried out in compliance with the current regulations regarding the installation of electrical systems in the country where the product is installed.

The product should be installed by a trained professional following all safety norms.

Keep away from water and wet surfaces. While mounting the product, hands should not be wet.