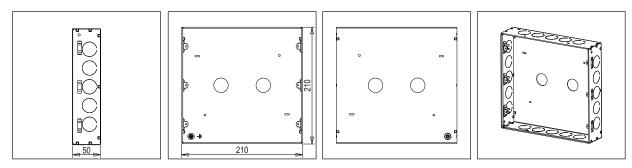

#### Drawings:

### Code: Series: Family: Module Size: Colour: Mark: Rated supply voltage: Maximum resistive load: Dimensions: Weight:

| SB521 .01                  |
|----------------------------|
| CUBE & SQUARE Series       |
| SS Boxes                   |
| 21M                        |
|                            |
| Norisys                    |
|                            |
|                            |
| 210mm x 210mm x 50mm (8x8) |
| 565g                       |