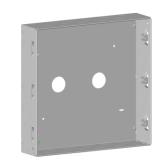

# norisys®

## **CUBE Series & SQUARE Series**

# SB521.01

Superior Anti-Rust Stainless Steel Boxes - Stainless Steel





### Code: Series: Family: Module Size: Colour: Mark: Rated supply voltage: Maximum resistive load: Dimensions: Weight:

| SB521 .01                  |
|----------------------------|
| CUBE & SQUARE Series       |
| SS Boxes                   |
| 21M                        |
|                            |
| Norisys                    |
|                            |
|                            |
| 210mm x 210mm x 50mm (8x8) |
| 565g                       |





#### Drawings:



#### Installation:



Installation of the product should be carried out in compliance with the current regulations regarding the installation of electrical systems in the country where the product is installed.

The product should be installed by a trained professional following all safety norms.

Keep away fro