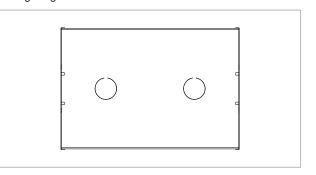

## SB512 .01

Superior Anti-Rust Stainless Steel Boxes - Stainless Steel





## Wiring Diagram:



| SB512 .01            |
|----------------------|
| CUBE & SQUARE Series |
| SS Boxes             |
| 12M,14M              |
|                      |
| Norisys              |
|                      |
|                      |
| 143mm x 210mm x 50mm |
| 431g                 |



## Drawings:



## Installation:



Installation of the product should be carried out in compliance with the current regulations regarding the installation of electrical systems in the country where the product is installed.

The product should be installed by a trained professional following all safety norms.

Keep away from water and wet surfaces. While mounting the product, hands should not be wet.