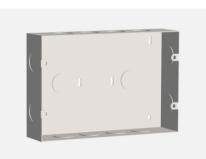

## SB512 .01

Superior Anti-Rust Stainless Steel Boxes - Stainless Steel

## Wiring Diagram:

| SB512 .01            |
|----------------------|
| CUBE & SQUARE Series |
| SS Boxes             |
| 12M,14M              |
|                      |
| Norisys              |
|                      |
|                      |
| 143mm x 210mm x 50mm |
| 431g                 |