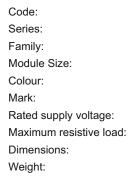

## Wiring Diagram:

| SB512 .01            |
|----------------------|
| CUBE & SQUARE Series |
| SS Boxes             |
| 12M,14M              |
|                      |
| Norisys              |
|                      |
|                      |
| 143mm x 210mm x 50mm |
| 431g                 |