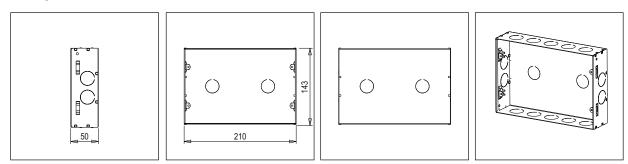

## Wiring Diagram:

| SB512 .01            |
|----------------------|
| CUBE & SQUARE Series |
| SS Boxes             |
| 12M,14M              |
|                      |
| Norisys              |
|                      |
|                      |
| 143mm x 210mm x 50mm |
| 431g                 |

## Drawings: