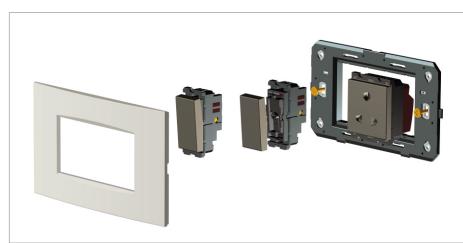

## Drawings:

## Installation:

Installation of the product should be carried out in compliance with the current regulations regarding the installation of electrical systems in the country where the product is installed.

The product should be installed by a trained professional following all safety norms.

Keep away from water and wet surfaces. While mounting the product, hands should not be wet.