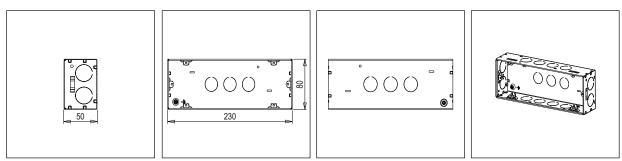

## SB508.01

Superior Anti-Rust Stainless Steel Boxes - Stainless Steel

| Code:                   |
|-------------------------|
| Series:                 |
| Family:                 |
| Module Size:            |
| Colour:                 |
| Mark:                   |
| Rated supply voltage:   |
| Maximum resistive load: |
| Dimensions:             |
| Weight:                 |

| Sb508 .01              |
|------------------------|
| CUBE & SQUARE Series   |
| SS Boxes               |
| 8M                     |
|                        |
| Norisys                |
|                        |
|                        |
| 230mm x 80mm x50mm (9> |
| 311.7g                 |
|                        |

## Drawings: