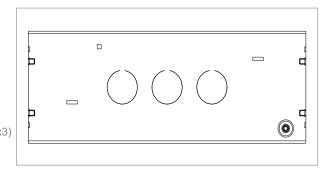

## SB508.01

Superior Anti-Rust Stainless Steel Boxes - Stainless Steel





| Code:                   |
|-------------------------|
| Series:                 |
| Family:                 |
| Module Size:            |
| Colour:                 |
| Mark:                   |
| Rated supply voltage:   |
| Maximum resistive load: |
| Dimensions:             |
| Weight:                 |

| Sb508 .01              |
|------------------------|
| CUBE & SQUARE Series   |
| SS Boxes               |
| 8M                     |
|                        |
| Norisys                |
|                        |
|                        |
| 230mm x 80mm x50mm (9> |
| 311.7g                 |
|                        |





## Drawings:



## Installation:



Installation of the product should be carried out in compliance with the current regulations regarding the installation of electrical systems in the country where the product is installed.

The product should be installed by a trained professional following all safety norms.

Keep away from water and wet surfaces. While mounting the product, hands should not be wet.