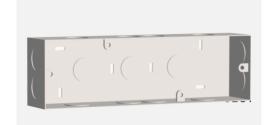

## SB508.01

Superior Anti-Rust Stainless Steel Boxes - Stainless Steel

| Code:                   |
|-------------------------|
| Series:                 |
| Family:                 |
| Module Size:            |
| Colour:                 |
| Mark:                   |
| Rated supply voltage:   |
| Maximum resistive load: |
| Dimensions:             |
| Weight:                 |

| Sb508 .01              |
|------------------------|
| CUBE & SQUARE Series   |
| SS Boxes               |
| 8M                     |
|                        |
| Norisys                |
|                        |
|                        |
| 230mm x 80mm x50mm (9> |
| 311.7g                 |
|                        |