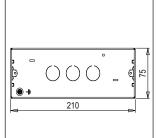

### **CUBE Series & SQUARE Series**

# SB506.01

Superior Anti-Rust Stainless Steel Boxes - Stainless Steel









Code: Sb506 .01

Series: CUBE & SQUARE Series

Family: SS Boxes
Module Size: 6M,8M
Colour: -Mark: Norisys
Rated supply voltage: --

Maximum resistive load:

Dimensions: 210mm x 75mm x50mm (8x3)

Weight: 291.1g

## Wiring Diagram:



#### Drawings:









#### Installation:



Installation of the product should be carried out in compliance with the current regulations regarding the installation of electrical systems in the country where the product is installed.

The product should be installed by a trained professional following all safety norms.

Keep away from water and wet surfaces. While mounting the product, hands should not be wet.