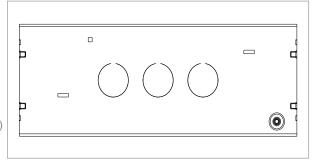

### **CUBE Series & SQUARE Series**

# SB506.01

Superior Anti-Rust Stainless Steel Boxes - Stainless Steel









Code: Sb506 .01

Series: CUBE & SQUARE Series

Family: SS Boxes
Module Size: 6M,8M
Colour: -Mark: Norisys
Rated supply voltage: --

Maximum resistive load:

Dimensions: 210mm x 75mm x50mm (8x3)

Weight: 291.1g

## Wiring Diagram:



#### Drawings:









#### Installation:



Installation of the product should be carried out in compliance with the current regulations regarding the installation of electrical systems in the country where the product is installed.

The product should be installed by a trained professional following all safety norms.

Keep away from water and wet surfaces. While mounting the product, hands should not be wet.