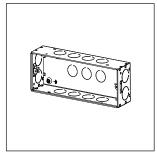

### **CUBE Series & SQUARE Series**

# SB506.01

Superior Anti-Rust Stainless Steel Boxes - Stainless Steel









Code: Sb506 .01

Series: CUBE & SQUARE Series

Family: SS Boxes
Module Size: 6M,8M
Colour: -Mark: Norisys
Rated supply voltage: --

Maximum resistive load:

Dimensions: 210mm x 75mm x50mm (8x3)

Weight: 291.1g

## Wiring Diagram:



#### Drawings:









#### Installation:



Installation of the product should be carried out in compliance with the current regulations regarding the installation of electrical systems in the country where the product is installed.

The product should be installed by a trained professional following all safety norms.

Keep away from water and wet surfaces. While mounting the product, hands should not be wet.