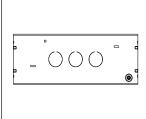

### **CUBE Series & SQUARE Series**

# SB506.01

Superior Anti-Rust Stainless Steel Boxes - Stainless Steel









Code: Sb506 .01

Series: CUBE & SQUARE Series

Family: SS Boxes
Module Size: 6M,8M
Colour: -Mark: Norisys
Rated supply voltage: --

Maximum resistive load:

Dimensions: 210mm x 75mm x50mm (8x3)

Weight: 291.1g

## Wiring Diagram:



#### Drawings:









#### Installation:



Installation of the product should be carried out in compliance with the current regulations regarding the installation of electrical systems in the country where the product is installed.

The product should be installed by a trained professional following all safety norms.

Keep away from water and wet surfaces. While mounting the product, hands should not be wet.