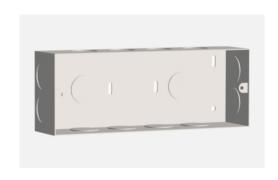

# SB506.01

Superior Anti-Rust Stainless Steel Boxes - Stainless Steel

Code: Sb506 .01

Series: CUBE & SQUARE Series

Family: SS Boxes
Module Size: 6M,8M
Colour: -Mark: Norisys
Rated supply voltage: --

Maximum resistive load:

Dimensions: 210mm x 75mm x50mm (8x3)

Weight: 291.1g