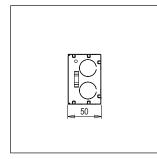

### **CUBE Series & SQUARE Series**

# SB506.01

Superior Anti-Rust Stainless Steel Boxes - Stainless Steel









Code: Sb506 .01

Series: CUBE & SQUARE Series

Family: SS Boxes
Module Size: 6M,8M
Colour: -Mark: Norisys
Rated supply voltage: --

Maximum resistive load:

Dimensions: 210mm x 75mm x50mm (8x3)

Weight: 291.1g

## Wiring Diagram:



#### Drawings:









#### Installation:



Installation of the product should be carried out in compliance with the current regulations regarding the installation of electrical systems in the country where the product is installed.

The product should be installed by a trained professional following all safety norms.

Keep away from water and wet surfaces. While mounting the product, hands should not be wet.