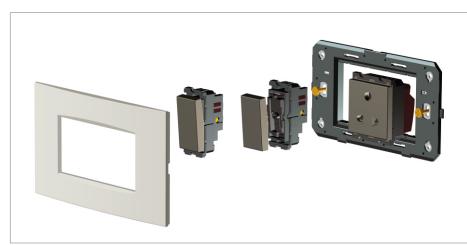

#### Installation:

Installation of the product should be carried out in compliance with the current regulations regarding the installation of electrical systems in the country where the product is installed.

The product should be installed by a trained professional following all safety norms.

Keep away from water and wet surfaces. While mounting the product, hands should not be wet.