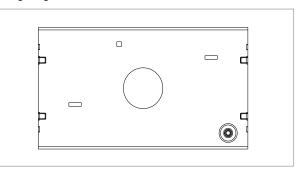

# norisys®

### **CUBE Series & SQUARE Series**

## SB504 .01

Superior Anti-Rust Stainless Steel Boxes Stainless Steel





| Sb504 .01                 |
|---------------------------|
| CUBE & SQUARE Series      |
| SS Boxes                  |
| 4M                        |
|                           |
| Norisys                   |
|                           |
|                           |
| 135mm x 75mm x 50mm (5x3) |
| 208.4g                    |

#### Wiring Diagram:



#### Drawings:



#### Installation:



Installation of the product should be carried out in compliance with the current regulations regarding the installation of electrical systems in the country where the product is installed.

The product should be installed by a trained professional following all safety norms.

Keep away from water and wet surfaces. While mounting the product, hands should not be wet.