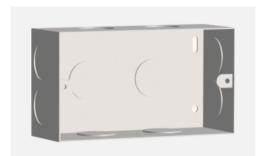

## SB504 .01

Superior Anti-Rust Stainless Steel Boxes Stainless Steel

| Sb504 .01                 |
|---------------------------|
| CUBE & SQUARE Series      |
| SS Boxes                  |
| 4M                        |
|                           |
| Norisys                   |
|                           |
|                           |
| 135mm x 75mm x 50mm (5x3) |
| 208.4g                    |