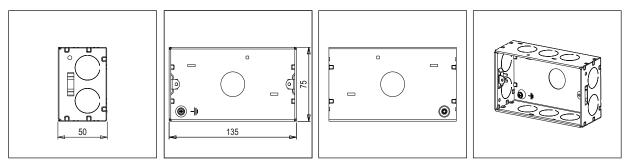

# norisys®

### **CUBE Series & SQUARE Series**

## SB504 .01

Superior Anti-Rust Stainless Steel Boxes Stainless Steel





| Sb504 .01                 |
|---------------------------|
| CUBE & SQUARE Series      |
| SS Boxes                  |
| 4M                        |
|                           |
| Norisys                   |
|                           |
|                           |
| 135mm x 75mm x 50mm (5x3) |
| 208.4g                    |

#### Wiring Diagram:



#### Drawings:



#### Installation:



Installation of the product should be carried out in compliance with the current regulations regarding the installation of electrical systems in the country where the product is installed.

The product should be installed by a trained professional following all safety norms.

Keep away from water and wet surfaces. While mounting the product, hands should not be wet.