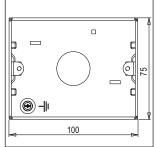

### **CUBE Series & SQUARE Series**

# SB503.01

Superior Anti-Rust Stainless Steel Boxes Stainless Steel









Code: Sb503 .01

Series: CUBE & SQUARE Series

Family: SS Boxes
Module Size: 3M
Colour: -Mark: Norisys
Rated supply voltage: --

Maximum resistive load: --

Dimensions: 100mm x 75mm x 50mm (4x3)

Weight: 167g

## Wiring Diagram:



### Drawings:









#### Installation:



Installation of the product should be carried out in compliance with the current regulations regarding the installation of electrical systems in the country where the product is installed.

The product should be installed by a trained professional following all safety norms.

Keep away from water and wet surfaces. While mounting the product, hands should not be wet.