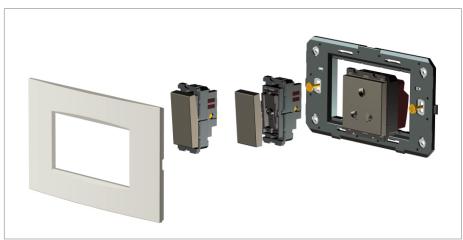

### **CUBE Series & SQUARE Series**

# SB503.01

Superior Anti-Rust Stainless Steel Boxes Stainless Steel









Code: Sb503 .01

Series: CUBE & SQUARE Series

Family: SS Boxes
Module Size: 3M
Colour: -Mark: Norisys
Rated supply voltage: --

Maximum resistive load: --

Dimensions: 100mm x 75mm x 50mm (4x3)

Weight: 167g

## Wiring Diagram:



### Drawings:









#### Installation:



Installation of the product should be carried out in compliance with the current regulations regarding the installation of electrical systems in the country where the product is installed.

The product should be installed by a trained professional following all safety norms.

Keep away from water and wet surfaces. While mounting the product, hands should not be wet.