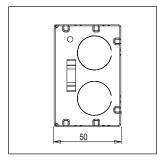

### **CUBE Series & SQUARE Series**

# SB503.01

Superior Anti-Rust Stainless Steel Boxes Stainless Steel









Code: Sb503 .01

Series: CUBE & SQUARE Series

Family: SS Boxes
Module Size: 3M
Colour: -Mark: Norisys
Rated supply voltage: --

Maximum resistive load: --

Dimensions: 100mm x 75mm x 50mm (4x3)

Weight: 167g

## Wiring Diagram:



### Drawings:









#### Installation:



Installation of the product should be carried out in compliance with the current regulations regarding the installation of electrical systems in the country where the product is installed.

The product should be installed by a trained professional following all safety norms.

Keep away from water and wet surfaces. While mounting the product, hands should not be wet.