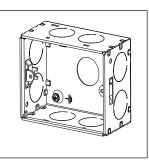

### **CUBE Series & SQUARE Series**

# SB503.01

Superior Anti-Rust Stainless Steel Boxes Stainless Steel









Code: Sb503 .01

Series: CUBE & SQUARE Series

Family: SS Boxes
Module Size: 3M
Colour: -Mark: Norisys
Rated supply voltage: --

Maximum resistive load: --

Dimensions: 100mm x 75mm x 50mm (4x3)

Weight: 167g

## Wiring Diagram:



### Drawings:









#### Installation:



Installation of the product should be carried out in compliance with the current regulations regarding the installation of electrical systems in the country where the product is installed.

The product should be installed by a trained professional following all safety norms.

Keep away from water and wet surfaces. While mounting the product, hands should not be wet.