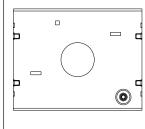

### **CUBE Series & SQUARE Series**

# SB503.01

Superior Anti-Rust Stainless Steel Boxes Stainless Steel









Code: Sb503 .01

Series: CUBE & SQUARE Series

Family: SS Boxes
Module Size: 3M
Colour: -Mark: Norisys
Rated supply voltage: --

Maximum resistive load: --

Dimensions: 100mm x 75mm x 50mm (4x3)

Weight: 167g

## Wiring Diagram:



### Drawings:









#### Installation:



Installation of the product should be carried out in compliance with the current regulations regarding the installation of electrical systems in the country where the product is installed.

The product should be installed by a trained professional following all safety norms.

Keep away from water and wet surfaces. While mounting the product, hands should not be wet.