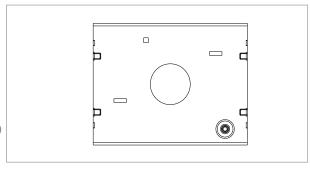

### **CUBE Series & SQUARE Series**

# SB503.01

Superior Anti-Rust Stainless Steel Boxes Stainless Steel









Code: Sb503 .01

Series: CUBE & SQUARE Series

Family: SS Boxes
Module Size: 3M
Colour: -Mark: Norisys
Rated supply voltage: --

Maximum resistive load: --

Dimensions: 100mm x 75mm x 50mm (4x3)

Weight: 167g

## Wiring Diagram:



### Drawings:









#### Installation:



Installation of the product should be carried out in compliance with the current regulations regarding the installation of electrical systems in the country where the product is installed.

The product should be installed by a trained professional following all safety norms.

Keep away from water and wet surfaces. While mounting the product, hands should not be wet.