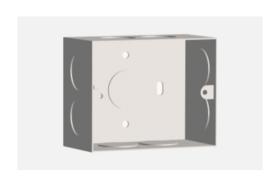

# SB503.01

Superior Anti-Rust Stainless Steel Boxes Stainless Steel

Code: Sb503 .01

Series: CUBE & SQUARE Series

Family: SS Boxes
Module Size: 3M
Colour: -Mark: Norisys
Rated supply voltage: --

Maximum resistive load: --

Dimensions: 100mm x 75mm x 50mm (4x3)

Weight: 167g