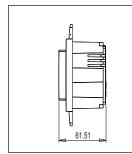

#### Drawings:

S7910 .01 SQUARE Series Fan Regulator & Dimmer Two Module Frost White Norisys 240V 120W 48mm x 67.35mm x 61.51mm 91.0g