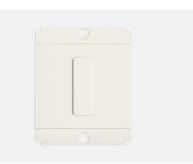

# S7910 .01

Fan Regulator Step Type with Round Knob for 120W fan - 2 module Frost White

| Code:                   |
|-------------------------|
| Series:                 |
| Family:                 |
| Module Size:            |
| Colour:                 |
| Mark:                   |
| Rated supply voltage:   |
| Maximum resistive load: |
| Dimensions:             |
| Weight:                 |

S7910 .01 SQUARE Series Fan Regulator & Dimmer Two Module Frost White Norisys 240V 120W 48mm x 67.35mm x 61.51mm 91.0g