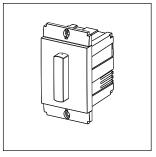

## **SQUARE Series**

# S7910 .01

Fan Regulator Step Type with Round Knob for 120W fan - 2 module Frost White





| Code:                   |
|-------------------------|
| Series:                 |
| Family:                 |
| Module Size:            |
| Colour:                 |
| Mark:                   |
| Rated supply voltage:   |
| Maximum resistive load: |
| Dimensions:             |
| Weight:                 |

S7910 .01 SQUARE Series Fan Regulator & Dimmer Two Module Frost White Norisys 240V 120W 48mm x 67.35mm x 61.51mm 91.0g

### Wiring Diagram:



#### Drawings:









### Installation:



Installation of the product should be carried out in compliance with the current regulations regarding the installation of electrical systems in the country where the product is installed.

The product should be installed by a trained professional following all safety norms.

Keep away from water and wet surfaces. While mounting the product, hands should not be wet.