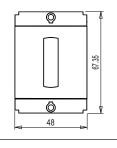

S7910 .01 SQUARE Series Fan Regulator & Dimmer Two Module Frost White Norisys 240V 120W 48mm x 67.35mm x 61.51mm 91.0g

#### Drawings: