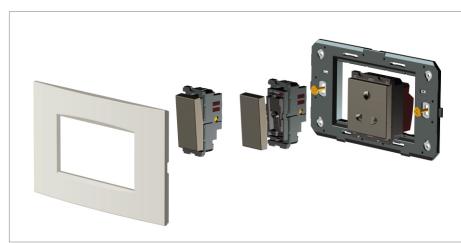

### Installation:

Installation of the product should be carried out in compliance with the current regulations regarding the installation of electrical systems in the country where the product is installed.

The product should be installed by a trained professional following all safety norms.

Keep away from water and wet surfaces. While mounting the product, hands should not be wet.