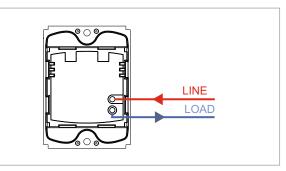

### Wiring Diagram:

### Installation:

Installation of the product should be carried out in compliance with the current regulations regarding the installation of electrical systems in the country where the product is installed.

The product should be installed by a trained professional following all safety norms.

Keep away from water and wet surfaces. While mounting the product, hands should not be wet.