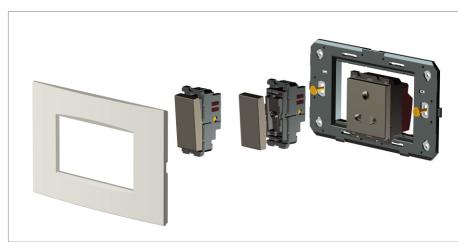

### Installation:

Installation of the product should be carried out in compliance with the current regulations regarding the installation of electrical systems in the country where the product is installed.

The product should be installed by a trained professional following all safety norms.

Keep away from water and wet surfaces. While mounting the product, hands should not be wet.