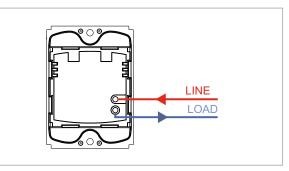

## **SQUARE Series**

# S7900.23

Fan Regulator Step Type with Bar Knob for 80W fan - 2 module Graphite Gray





| Code:                   |
|-------------------------|
| Series:                 |
| Family:                 |
| Module Size:            |
| Colour:                 |
| Mark:                   |
| Rated supply voltage:   |
| Maximum resistive load: |
| Dimensions:             |
| Weight:                 |

S7900 .23 SQUARE Series Fan Regulator & Dimmer Two Module Graphite Gray Norisys 240V 80W 48mm x 67.4mm x 61.51mm 84.5g

### Wiring Diagram:



#### Drawings:









### Installation:



Installation of the product should be carried out in compliance with the current regulations regarding the installation of electrical systems in the country where the product is installed.

The product should be installed by a trained professional following all safety norms.

Keep away from water and wet surfaces. While mounting the product, hands should not be wet.