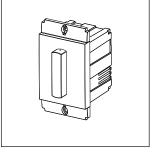

# S7900.23

Fan Regulator Step Type with Bar Knob for 80W fan - 2 module Graphite Gray

| Code:                   |
|-------------------------|
| Series:                 |
| Family:                 |
| Module Size:            |
| Colour:                 |
| Mark:                   |
| Rated supply voltage:   |
| Maximum resistive load: |
| Dimensions:             |
| Weight:                 |

S7900 .23 SQUARE Series Fan Regulator & Dimmer Two Module Graphite Gray Norisys 240V 80W 48mm x 67.4mm x 61.51mm 84.5g