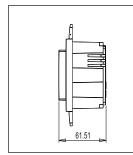

#### Drawings:

S7900 .23 SQUARE Series Fan Regulator & Dimmer Two Module Graphite Gray Norisys 240V 80W 48mm x 67.4mm x 61.51mm 84.5g