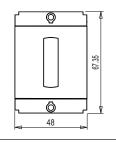

S7900 .23 SQUARE Series Fan Regulator & Dimmer Two Module Graphite Gray Norisys 240V 80W 48mm x 67.4mm x 61.51mm 84.5g