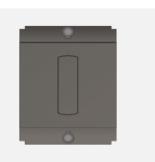

# S7900.23

Fan Regulator Step Type with Bar Knob for 80W fan - 2 module Graphite Gray

| Code:                   |
|-------------------------|
| Series:                 |
| Family:                 |
| Module Size:            |
| Colour:                 |
| Mark:                   |
| Rated supply voltage:   |
| Maximum resistive load: |
| Dimensions:             |
| Weight:                 |

S7900 .23 SQUARE Series Fan Regulator & Dimmer Two Module Graphite Gray Norisys 240V 80W 48mm x 67.4mm x 61.51mm 84.5g