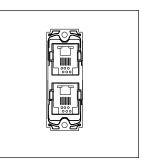

# S7820 .23

Twin Telephone Socket RJ-11 - 1 module Graphite Gray

Code: \$7820 .23

Series: \$QUARE Series

Family: Communique

Module Size: One Module

Colour: Graphite Gray

Mark: Norisys

Rated supply voltage: --

Maximum resistive load: -

Dimensions: 24mm x 67.4mm x 16.52mm

Weight: 12.4g