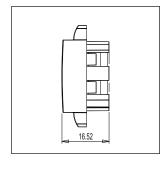

Rated supply voltage: --

Maximum resistive load: -

Dimensions: 24mm x 67.4mm x 16.52mm

Weight: 12.4g

### Drawings: