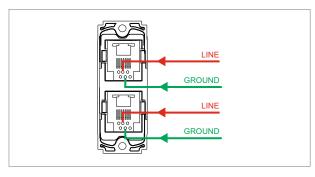

## **SQUARE Series**

# S7820 .23

Twin Telephone Socket RJ-11 - 1 module Graphite Gray









Code: \$7820 .23

Series: \$QUARE Series

Family: Communique

Module Size: One Module

Colour: Graphite Gray

Mark: Norisys

Rated supply voltage: --

Maximum resistive load: -

Dimensions: 24mm x 67.4mm x 16.52mm

Weight: 12.4g

## Wiring Diagram:



### Drawings:









#### Installation:



Installation of the product should be carried out in compliance with the current regulations regarding the installation of electrical systems in the country where the product is installed.

The product should be installed by a trained professional following all safety norms.

Keep away from water and wet surfaces. While mounting the product, hands should not be wet.