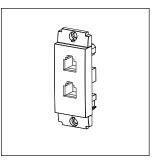

# S7820 .23

Twin Telephone Socket RJ-11 - 1 module Graphite Gray

Code: \$7820 .23

Series: \$QUARE Series

Family: Communique

Module Size: One Module

Colour: Graphite Gray

Mark: Norisys

Rated supply voltage: --

Maximum resistive load: -

Dimensions: 24mm x 67.4mm x 16.52mm

Weight: 12.4g