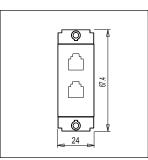

Rated supply voltage: --

Maximum resistive load: -

Dimensions: 24mm x 67.4mm x 16.52mm

Weight: 12.4g

### Drawings: