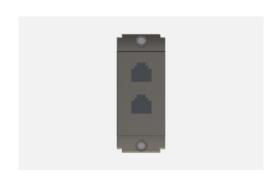

# S7820 .23

Twin Telephone Socket RJ-11 - 1 module Graphite Gray

Code: \$7820 .23

Series: \$QUARE Series

Family: Communique

Module Size: One Module

Colour: Graphite Gray

Mark: Norisys