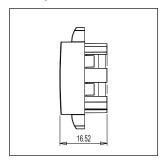

Rated supply voltage: --Maximum resistive load: ---

Dimensions: 24mm x 67.4mm x 16.52mm

Weight: 12.4g

### Drawings: