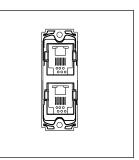

# S7820.01

Twin Telephone Socket RJ-11 - 1 module Frost White

Code: \$7820 .01

Series: \$QUARE Series

Family: Communique

Module Size: One Module

Colour: Frost White

Mark: Norisys