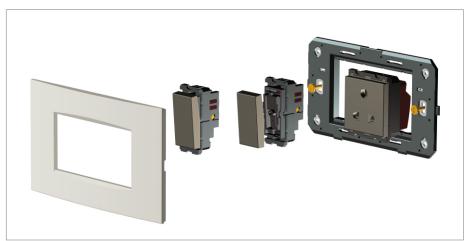

### Drawings:

#### Installation:

Installation of the product should be carried out in compliance with the current regulations regarding the installation of electrical systems in the country where the product is installed.

The product should be installed by a trained professional following all safety norms.

Keep away from water and wet surfaces. While mounting the product, hands should not be wet.