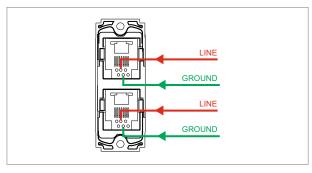

### **SQUARE Series**

# S7820.01

Twin Telephone Socket RJ-11 - 1 module Frost White









Code: \$7820 .01

Series: \$QUARE Series

Family: Communique

Module Size: One Module

Colour: Frost White

Mark: Norisys

Rated supply voltage: --Maximum resistive load: ---

Dimensions: 24mm x 67.4mm x 16.52mm

Weight: 12.4g

## Wiring Diagram:



### Drawings:









#### Installation:



Installation of the product should be carried out in compliance with the current regulations regarding the installation of electrical systems in the country where the product is installed.

The product should be installed by a trained professional following all safety norms.

Keep away from water and wet surfaces. While mounting the product, hands should not be wet.