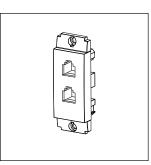

# S7820.01

Twin Telephone Socket RJ-11 - 1 module Frost White

Code: \$7820 .01

Series: \$QUARE Series

Family: Communique

Module Size: One Module

Colour: Frost White

Mark: Norisys