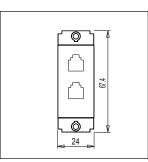

Rated supply voltage: --Maximum resistive load: ---

Dimensions: 24mm x 67.4mm x 16.52mm

Weight: 12.4g

### Drawings: