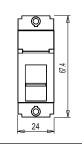

#### Drawings:

S7802.23 SQUARE Series Communique One Module Graphite Gray Norisys 1Gb 100Mbps 24mm x 67.4mm x 36.6mm 20.3g