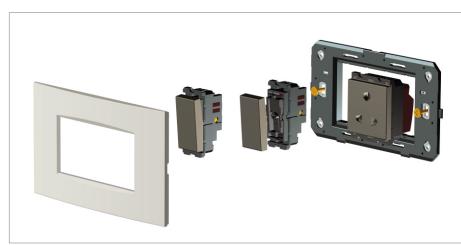

### Installation:

Installation of the product should be carried out in compliance with the current regulations regarding the installation of electrical systems in the country where the product is installed.

The product should be installed by a trained professional following all . safety norms.

Keep away from water and wet surfaces. While mounting the product, hands should not be wet.