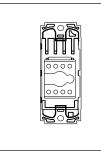

# **SQUARE Series**

# S7802.23

Information Socket 6e - UTP Shuttered - 1 module Graphite Gray







**(**E



| Code:                   |
|-------------------------|
| Series:                 |
| Family:                 |
| Module Size:            |
| Colour:                 |
| Mark:                   |
| Rated supply voltage:   |
| Maximum resistive load: |
| Dimensions:             |
| Weight:                 |

S7802.23 SQUARE Series Communique One Module Graphite Gray Norisys 1Gb 100Mbps 24mm x 67.4mm x 36.6mm 20.3g

## Wiring Diagram:



#### Drawings:









### Installation:



Installation of the product should be carried out in compliance with the current regulations regarding the installation of electrical systems in the country where the product is installed.

The product should be installed by a trained professional following all . safety norms.

Keep away from water and wet surfaces. While mounting the product, hands should not be wet.