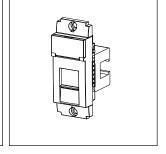

# **SQUARE Series**

# S7802.23

Information Socket 6e - UTP Shuttered - 1 module Graphite Gray







**(**E



| Code:                   |
|-------------------------|
| Series:                 |
| Family:                 |
| Module Size:            |
| Colour:                 |
| Mark:                   |
| Rated supply voltage:   |
| Maximum resistive load: |
| Dimensions:             |
| Weight:                 |

S7802.23 SQUARE Series Communique One Module Graphite Gray Norisys 1Gb 100Mbps 24mm x 67.4mm x 36.6mm 20.3g

## Wiring Diagram:



#### Drawings:









### Installation:



Installation of the product should be carried out in compliance with the current regulations regarding the installation of electrical systems in the country where the product is installed.

The product should be installed by a trained professional following all . safety norms.

Keep away from water and wet surfaces. While mounting the product, hands should not be wet.