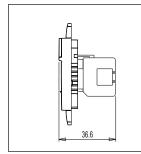

#### Drawings:

S7802.23 SQUARE Series Communique One Module Graphite Gray Norisys 1Gb 100Mbps 24mm x 67.4mm x 36.6mm 20.3g