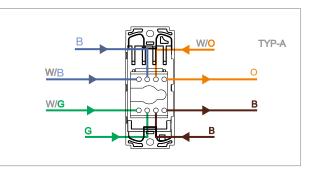

# **SQUARE Series**

# S7802.23

Information Socket 6e - UTP Shuttered - 1 module Graphite Gray







**(**E



| Code:                   |
|-------------------------|
| Series:                 |
| Family:                 |
| Module Size:            |
| Colour:                 |
| Mark:                   |
| Rated supply voltage:   |
| Maximum resistive load: |
| Dimensions:             |
| Weight:                 |

S7802.23 SQUARE Series Communique One Module Graphite Gray Norisys 1Gb 100Mbps 24mm x 67.4mm x 36.6mm 20.3g

## Wiring Diagram:



#### Drawings:









### Installation:



Installation of the product should be carried out in compliance with the current regulations regarding the installation of electrical systems in the country where the product is installed.

The product should be installed by a trained professional following all . safety norms.

Keep away from water and wet surfaces. While mounting the product, hands should not be wet.