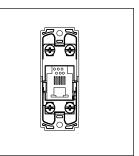

# S7800.01

Telephone Socket RJ-11 Double Line Shuttered - 1 module Frost White

Code: \$7800 .01

Series: \$QUARE Series

Family: Communique

Module Size: One Module

Colour: Frost White

Mark: Norisys