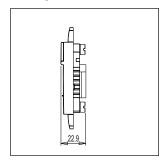

Rated supply voltage:

Maximum resistive load:

Dimensions: 24mm x 67.4mm x 22.9mm

Weight: 18.5g

### Drawings: