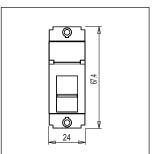

Rated supply voltage:

Maximum resistive load:

Dimensions: 24mm x 67.4mm x 22.9mm

Weight: 18.5g

### Drawings: