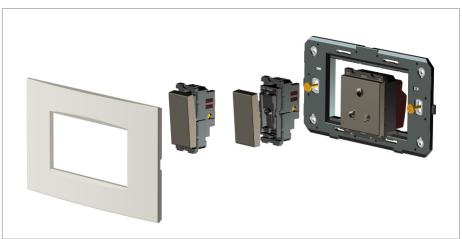

## **SQUARE Series**

# S7800.01

Telephone Socket RJ-11 Double Line Shuttered - 1 module Frost White









Code: \$7800 .01

Series: \$QUARE Series

Family: Communique

Module Size: One Module

Colour: Frost White

Mark: Norisys

Rated supply voltage:

Maximum resistive load:

Dimensions: 24mm x 67.4mm x 22.9mm

Weight: 18.5g

## Wiring Diagram:



### Drawings:









#### Installation:



Installation of the product should be carried out in compliance with the current regulations regarding the installation of electrical systems in the country where the product is installed.

The product should be installed by a trained professional following all safety norms.

Keep away from water and wet surfaces. While mounting the product, hands should not be wet.