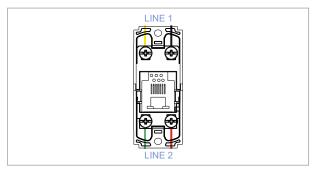

## **SQUARE Series**

# S7800.01

Telephone Socket RJ-11 Double Line Shuttered - 1 module Frost White









Code: \$7800 .01

Series: \$QUARE Series

Family: Communique

Module Size: One Module

Colour: Frost White

Mark: Norisys

Rated supply voltage:

Maximum resistive load:

Dimensions: 24mm x 67.4mm x 22.9mm

Weight: 18.5g

## Wiring Diagram:



### Drawings:









#### Installation:



Installation of the product should be carried out in compliance with the current regulations regarding the installation of electrical systems in the country where the product is installed.

The product should be installed by a trained professional following all safety norms.

Keep away from water and wet surfaces. While mounting the product, hands should not be wet.