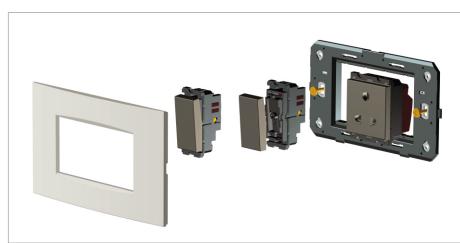

## Installation:

Installation of the product should be carried out in compliance with the current regulations regarding the installation of electrical systems in the country where the product is installed.

The product should be installed by a trained professional following all safety norms.

Keep away from water and wet surfaces. While mounting the product, hands should not be wet.