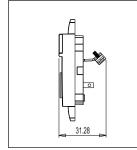

## Wiring Diagram:

Code: Series: Family: Module Size: Colour: Mark: Rated supply voltage: Maximum resistive load: Dimensions: Weight:

S7797 .01 SQUARE Series Communique One Module Frost White Norisys ---24mm x 67.4mm x 31.28mm 22.5g

## Drawings: