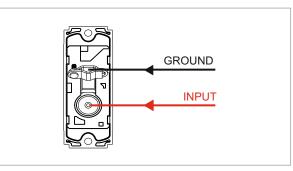

## Wiring Diagram:

Code: Series: Family: Module Size: Colour: Mark: Rated supply voltage: Maximum resistive load: Dimensions: Weight:

S7797 .01 SQUARE Series Communique One Module Frost White Norisys ---24mm x 67.4mm x 31.28mm 22.5g