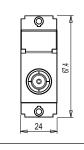

## Wiring Diagram:

Code: Series: Family: Module Size: Colour: Mark: Rated supply voltage: Maximum resistive load: Dimensions: Weight:

S7797 .01 SQUARE Series Communique One Module Frost White Norisys ---24mm x 67.4mm x 31.28mm 22.5g