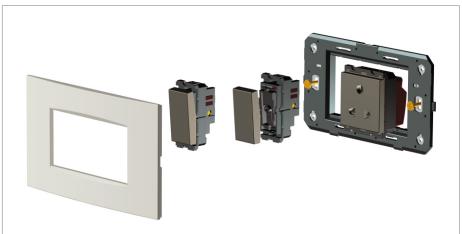

### **SQUARE Series**

# S7736.23

USB Charger Socket Outlet-2.1 Amps - 1 module Graphite Gray









Code: S7736 .23

Series: SQUARE Series

Family: Communique

Module Size: One Module

Colour: Graphite Gray

Mark: Norisys

Rated supply voltage: 240V Maximum resistive load: 2100 mA

Dimensions: 24mm x 67.4mm x 46.6mm

Weight: 40.8g

## Wiring Diagram:



#### Drawings:









#### Installation:



Installation of the product should be carried out in compliance with the current regulations regarding the installation of electrical systems in the country where the product is installed.

The product should be installed by a trained professional following all safety norms.

Keep away from water and wet surfaces. While mounting the product, hands should not be wet.