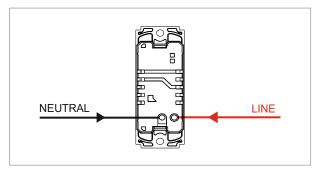

### **SQUARE Series**

# S7736.23

USB Charger Socket Outlet-2.1 Amps - 1 module Graphite Gray









Code: S7736 .23

Series: SQUARE Series

Family: Communique

Module Size: One Module

Colour: Graphite Gray

Mark: Norisys

Rated supply voltage: 240V Maximum resistive load: 2100 mA

Dimensions: 24mm x 67.4mm x 46.6mm

Weight: 40.8g

## Wiring Diagram:



#### Drawings:









#### Installation:



Installation of the product should be carried out in compliance with the current regulations regarding the installation of electrical systems in the country where the product is installed.

The product should be installed by a trained professional following all safety norms.

Keep away from water and wet surfaces. While mounting the product, hands should not be wet.