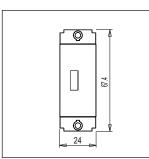

Rated supply voltage: 240V Maximum resistive load: 2100 mA

Dimensions: 24mm x 67.4mm x 46.6mm

Weight: 40.8g

#### Drawings: