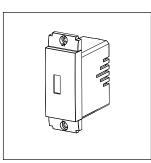

# S7736.23

USB Charger Socket Outlet-2.1 Amps - 1 module Graphite Gray

Code: S7736 .23

Series: SQUARE Series

Family: Communique

Module Size: One Module

Colour: Graphite Gray

Mark: Norisys