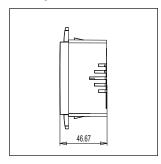

Rated supply voltage: 240V Maximum resistive load: 2100 mA

Dimensions: 24mm x 67.4mm x 46.6mm

Weight: 40.8g

#### Drawings: