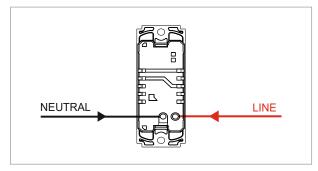

## **SQUARE Series**

## S7736 .01

USB Charger Socket Outlet-2.1 Amps - 1 module Frost White





| Code:                   |
|-------------------------|
| Series:                 |
| Family:                 |
| Module Size:            |
| Colour:                 |
| Mark:                   |
| Rated supply voltage:   |
| Maximum resistive load: |
| Dimensions:             |
| Weight:                 |

S7736 .01 SQUARE Series Communique One Module Frost White Norisys 240V 2100 mA 24mm x 67.4mm x 46.67mm 40.8g





## Drawings:



## Installation:



Installation of the product should be carried out in compliance with the current regulations regarding the installation of electrical systems in the country where the product is installed.

The product should be installed by a trained professional following all safety norms.

Keep away from water and wet surfaces. While mounting the product, hands should not be wet.