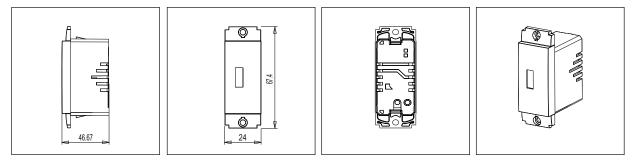

S7736 .01 SQUARE Series Communique One Module Frost White Norisys 240V 2100 mA 24mm x 67.4mm x 46.67mm 40.8g

## Drawings: