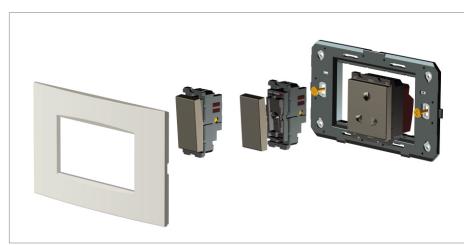

## Installation:

Installation of the product should be carried out in compliance with the current regulations regarding the installation of electrical systems in the country where the product is installed.

The product should be installed by a trained professional following all safety norms.

Keep away from water and wet surfaces. While mounting the product, hands should not be wet.