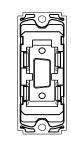

## **SQUARE Series**

# S7729.23

Computer Monitor Output Socket - 1 module Graphite Gray













S7729.23 SQUARE Series Communique One Module Graphite Gray Norisys ---24mm x 67.4mm x 20.15mm 16.3g

## Wiring Diagram:



### Drawings:









#### Installation:



Installation of the product should be carried out in compliance with the current regulations regarding the installation of electrical systems in the country where the product is installed.

The product should be installed by a trained professional following all . safety norms.

Keep away from water and wet surfaces. While mounting the product, hands should not be wet.