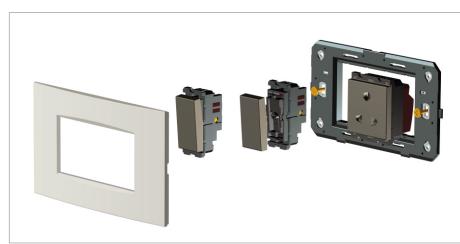

#### Installation:

Installation of the product should be carried out in compliance with the current regulations regarding the installation of electrical systems in the country where the product is installed.