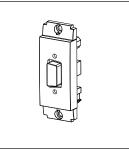

# S7729.23

Computer Monitor Output Socket - 1 module Graphite Gray

S7729.23 SQUARE Series Communique One Module Graphite Gray Norisys ---24mm x 67.4mm x 20.15mm 16.3g

### Drawings: