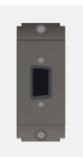

# S7729.23

Computer Monitor Output Socket - 1 module Graphite Gray

S7729.23 SQUARE Series Communique One Module Graphite Gray Norisys ---24mm x 67.4mm x 20.15mm 16.3g