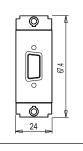

# S7729.23

Computer Monitor Output Socket - 1 module Graphite Gray

S7729.23 SQUARE Series Communique One Module Graphite Gray Norisys ---24mm x 67.4mm x 20.15mm 16.3g

### Drawings: