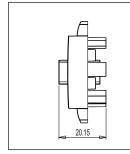

# S7729.23

Computer Monitor Output Socket - 1 module Graphite Gray

S7729.23 SQUARE Series Communique One Module Graphite Gray Norisys ---24mm x 67.4mm x 20.15mm 16.3g

### Drawings: