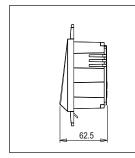

# Wiring Diagram:

Code: Series: Family: Module Size: Colour: Mark: Rated supply voltage: Maximum resistive load: Dimensions: Weight:

S7721.01 SQUARE Series Acoustic and Optical Signaling Two Module Frost White Norisys 240V 48.1mm x 67.4mm x 62.5mm 59.0g

### Drawings: