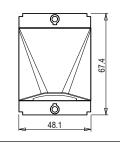

# Wiring Diagram:

Code: Series: Family: Module Size: Colour: Mark: Rated supply voltage: Maximum resistive load: Dimensions: Weight:

S7721.01 SQUARE Series Acoustic and Optical Signaling Two Module Frost White Norisys 240V 48.1mm x 67.4mm x 62.5mm 59.0g