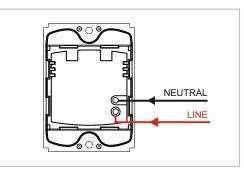

# Wiring Diagram:

Code: Series: Family: Module Size: Colour: Mark: Rated supply voltage: Maximum resistive load: Dimensions: Weight:

S7721.01 SQUARE Series Acoustic and Optical Signaling Two Module Frost White Norisys 240V 48.1mm x 67.4mm x 62.5mm 59.0g