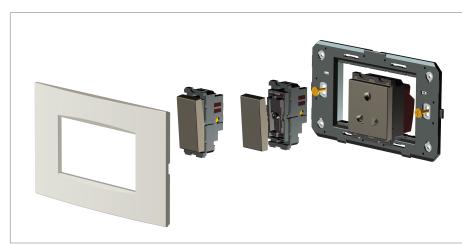

### Installation:

Installation of the product should be carried out in compliance with the current regulations regarding the installation of electrical systems in the country where the product is installed.

The product should be installed by a trained professional following all . safety norms.

Keep away from water and wet surfaces. While mounting the product, hands should not be wet.