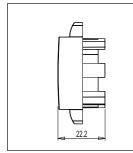

## Wiring Diagram:

S7700 .23 SQUARE Series Support Modules One Module Graphite Gray Norisys

24mm x 67.4mm x 22.2mm 10.2g

### Drawings: