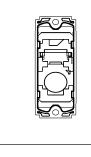

## Wiring Diagram:

S7700 .23 SQUARE Series Support Modules One Module Graphite Gray Norisys

24mm x 67.4mm x 22.2mm 10.2g

### Drawings: