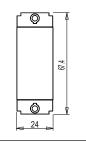

## Wiring Diagram:

S7700 .23 SQUARE Series Support Modules One Module Graphite Gray Norisys

24mm x 67.4mm x 22.2mm 10.2g

### Drawings: