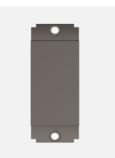

# S7700 .23

Blanking Plate - 1 module Graphite Gray

## Wiring Diagram:

S7700 .23 SQUARE Series Support Modules One Module Graphite Gray Norisys

24mm x 67.4mm x 22.2mm 10.2g