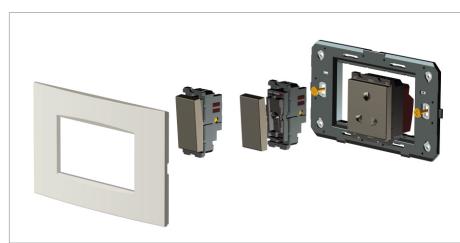

#### Installation:

Installation of the product should be carried out in compliance with the current regulations regarding the installation of electrical systems in the country where the product is installed.

The product should be installed by a trained professional following all safety norms.

Keep away from water and wet surfaces. While mounting the product, hands should not be wet.