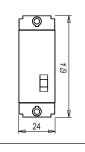

#### Wiring Diagram:

Code: Series: Family: Module Size: Colour: Mark: Rated supply voltage: Maximum resistive load: Dimensions: Weight:

S7600.23 SQUARE Series Communique One Module Graphite Gray Norisys 240V 24mm x 67.4mm x 16.18mm 16.0g