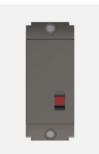

## S7600.23

Indicator Light- 1 module Graphite Gray

#### Wiring Diagram:

Code: Series: Family: Module Size: Colour: Mark: Rated supply voltage: Maximum resistive load: Dimensions: Weight:

S7600.23 SQUARE Series Communique One Module Graphite Gray Norisys 240V 24mm x 67.4mm x 16.18mm 16.0g