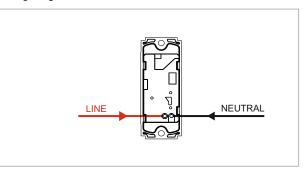

#### Wiring Diagram:

Code: Series: Family: Module Size: Colour: Mark: Rated supply voltage: Maximum resistive load: Dimensions: Weight:

S7600.23 SQUARE Series Communique One Module Graphite Gray Norisys 240V 24mm x 67.4mm x 16.18mm 16.0g