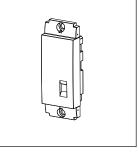

### **SQUARE Series**

## S7600.23

Indicator Light- 1 module Graphite Gray





# FE CO B P

#### Wiring Diagram:



Code: Series: Family: Module Size: Colour: Mark: Rated supply voltage: Maximum resistive load: Dimensions: Weight:

S7600.23 SQUARE Series Communique One Module Graphite Gray Norisys 240V 24mm x 67.4mm x 16.18mm 16.0g

### Drawings:









#### Installation:



Installation of the product should be carried out in compliance with the current regulations regarding the installation of electrical systems in the country where the product is installed.

The product should be installed by a trained professional following all . safety norms.

Keep away from water and wet surfaces. While mounting the product, hands should not be wet.