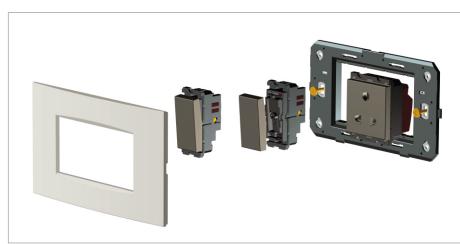

#### Installation:

Installation of the product should be carried out in compliance with the current regulations regarding the installation of electrical systems in the country where the product is installed.

The product should be installed by a trained professional following all . safety norms.

Keep away from water and wet surfaces. While mounting the product, hands should not be wet.