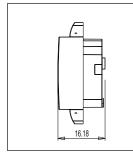

#### Wiring Diagram:

Code: Series: Family: Module Size: Colour: Mark: Rated supply voltage: Maximum resistive load: Dimensions: Weight:

S7600.23 SQUARE Series Communique One Module Graphite Gray Norisys 240V 24mm x 67.4mm x 16.18mm 16.0g

### Drawings: