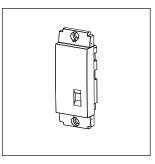

## S7600.01

Indicator Light- 1 module Frost White

Code: \$7600 .01 Series: \$QUARE Series

Family: Socket

Module Size: One Module

Colour: Frost White

Mark: Norisys

Rated supply voltage: 240V

#### Drawings: