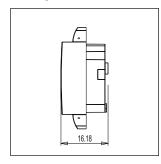

# norisys®

### **SQUARE** Series

## S7600.01

Indicator Light- 1 module Frost White









Code: \$7600 .01 Series: \$QUARE Series

Family: Socket

Module Size: One Module

Colour: Frost White

Mark: Norisys

Rated supply voltage: 240V

Maximum resistive load: -

Dimensions: 24mm x 67.4mm x 16.18mm

Weight: 16.0g

## Wiring Diagram:



#### Drawings:









#### Installation:



Installation of the product should be carried out in compliance with the current regulations regarding the installation of electrical systems in the country where the product is installed.

The product should be installed by a trained professional following all safety norms.

Keep away from water and wet surfaces. While mounting the product, hands should not be wet.