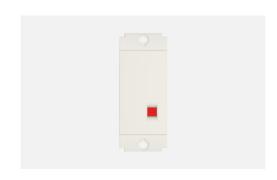

## S7600.01

Indicator Light- 1 module Frost White

Code: \$7600 .01 Series: \$QUARE Series

Family: Socket

Module Size: One Module

Colour: Frost White

Mark: Norisys

Rated supply voltage: 240V