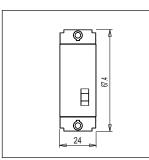

## S7600.01

Indicator Light- 1 module Frost White

Code: \$7600 .01 Series: \$QUARE Series

Family: Socket

Module Size: One Module

Colour: Frost White

Mark: Norisys

Rated supply voltage: 240V

Maximum resistive load: -

Dimensions: 24mm x 67.4mm x 16.18mm

Weight: 16.0g