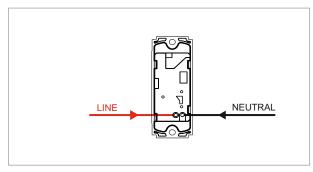

# norisys®

### **SQUARE** Series

## S7600.01

Indicator Light- 1 module Frost White









Code: \$7600 .01 Series: \$QUARE Series

Family: Socket

Module Size: One Module

Colour: Frost White

Mark: Norisys

Rated supply voltage: 240V

Maximum resistive load: -

Dimensions: 24mm x 67.4mm x 16.18mm

Weight: 16.0g

## Wiring Diagram:



#### Drawings:









#### Installation:



Installation of the product should be carried out in compliance with the current regulations regarding the installation of electrical systems in the country where the product is installed.

The product should be installed by a trained professional following all safety norms.

Keep away from water and wet surfaces. While mounting the product, hands should not be wet.