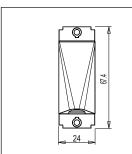

### Drawings:

Mark: Nated supply voltage: --

Maximum resistive load: --

Dimensions: 24mm x 67.4mm x 22.2mm

Weight: 11.0g