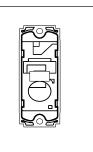

# norisys®

## **SQUARE** Series

# S7500 .23

Cord Outlet - 1 module Graphite Gray









Code: S7500 .23

Series: SQUARE Series

Family: Support Modules

Module Size: One Module

Colour: Graphite Gray

Mark: Norisys

Mark: Nated supply voltage: --

Maximum resistive load: --

Dimensions: 24mm x 67.4mm x 22.2mm

Weight: 11.0g

# Wiring Diagram:



### Drawings:









#### Installation:



Installation of the product should be carried out in compliance with the current regulations regarding the installation of electrical systems in the country where the product is installed.

The product should be installed by a trained professional following all safety norms.

Keep away from water and wet surfaces. While mounting the product, hands should not be wet.