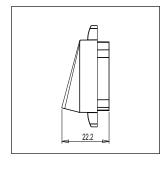

Mark: Nated supply voltage: --

Maximum resistive load: --

Dimensions: 24mm x 67.4mm x 22.2mm

Weight: 11.0g

### Drawings: