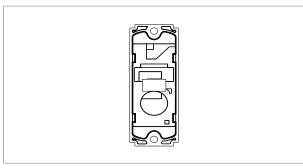

# norisys®

## **SQUARE** Series

# S7500 .23

Cord Outlet - 1 module Graphite Gray









Code: S7500 .23

Series: SQUARE Series

Family: Support Modules

Module Size: One Module

Colour: Graphite Gray

Mark: Norisys

Mark: Nated supply voltage: --

Maximum resistive load: --

Dimensions: 24mm x 67.4mm x 22.2mm

Weight: 11.0g

# Wiring Diagram:



### Drawings:









#### Installation:



Installation of the product should be carried out in compliance with the current regulations regarding the installation of electrical systems in the country where the product is installed.

The product should be installed by a trained professional following all safety norms.

Keep away from water and wet surfaces. While mounting the product, hands should not be wet.