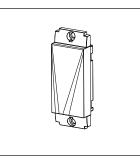

# norisys®

## **SQUARE** Series

# S7500 .23

Cord Outlet - 1 module Graphite Gray









Code: S7500 .23

Series: SQUARE Series

Family: Support Modules

Module Size: One Module

Colour: Graphite Gray

Mark: Norisys

Mark: Nated supply voltage: --

Maximum resistive load: --

Dimensions: 24mm x 67.4mm x 22.2mm

Weight: 11.0g

# Wiring Diagram:



### Drawings:









#### Installation:



Installation of the product should be carried out in compliance with the current regulations regarding the installation of electrical systems in the country where the product is installed.

The product should be installed by a trained professional following all safety norms.

Keep away from water and wet surfaces. While mounting the product, hands should not be wet.