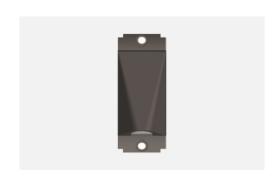

# S7500 .23

Cord Outlet - 1 module Graphite Gray

Code: S7500 .23

Series: SQUARE Series

Family: Support Modules

Module Size: One Module

Colour: Graphite Gray

Mark: Norisys