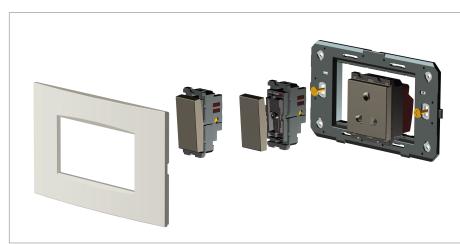

### Installation:

Installation of the product should be carried out in compliance with the current regulations regarding the installation of electrical systems in the country where the product is installed.

The product should be installed by a trained professional following all safety norms.

Keep away from water and wet surfaces. While mounting the product, hands should not be wet.