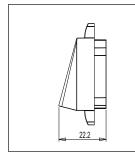

# **SQUARE Series**

# S7500 .01

Cord Outlet - 1 module Frost White



S7500.01

SQUARE Series

Support Modules

One Module

Frost White

Norisys

11.0g

---



## Wiring Diagram:



Code: Series: Family: Module Size: Colour: Mark: Rated supply voltage: Maximum resistive load: Dimensions: Weight:

#### Drawings:





24mm x 67.4mm x 22.2mm





### Installation:



Installation of the product should be carried out in compliance with the current regulations regarding the installation of electrical systems in the country where the product is installed.

The product should be installed by a trained professional following all safety norms.

Keep away from water and wet surfaces. While mounting the product, hands should not be wet.