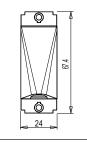

# **SQUARE Series**

# S7500 .01

Cord Outlet - 1 module Frost White



S7500.01

SQUARE Series

Support Modules

One Module

Frost White

Norisys

11.0g

---



## Wiring Diagram:



Code: Series: Family: Module Size: Colour: Mark: Rated supply voltage: Maximum resistive load: Dimensions: Weight:

#### Drawings:





24mm x 67.4mm x 22.2mm





### Installation:



Installation of the product should be carried out in compliance with the current regulations regarding the installation of electrical systems in the country where the product is installed.

The product should be installed by a trained professional following all safety norms.

Keep away from water and wet surfaces. While mounting the product, hands should not be wet.