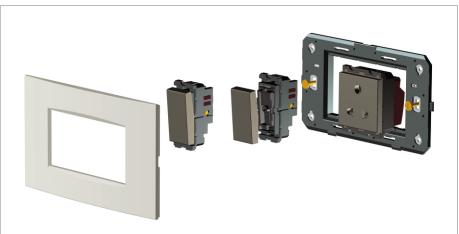

## **SQUARE Series**

# S725J .23

Motor Starter 16.00A-25.00A 2.5 Ton AC Screw-mounting type-Graphite Gray







Code: S725J .23
Series: SQUARE Series

Family: Single Phase Motor Starters

Module Size: Two Module
Colour: Graphite Gray
Mark: Norisys
Rated supply voltage: 240V
Maximum resistive load: 16A~25A

Dimensions: 48mm x 67.5mm x 61.2mm box

Weight: 114.6g

## Wiring Diagram:



### Drawings:









#### Installation:



Installation of the product should be carried out in compliance with the current regulations regarding the installation of electrical systems in the country where the product is installed.

The product should be installed by a trained professional following all safety norms.

Keep away from water and wet surfaces. While mounting the product, hands should not be wet.