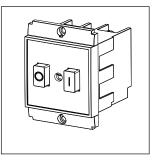

## **SQUARE Series**

# S725J .23

Motor Starter 16.00A-25.00A 2.5 Ton AC Screw-mounting type-Graphite Gray







Code: S725J .23
Series: SQUARE Series

Family: Single Phase Motor Starters

Module Size: Two Module
Colour: Graphite Gray
Mark: Norisys
Rated supply voltage: 240V
Maximum resistive load: 16A~25A

Dimensions: 48mm x 67.5mm x 61.2mm box

Weight: 114.6g

## Wiring Diagram:



### Drawings:









#### Installation:



Installation of the product should be carried out in compliance with the current regulations regarding the installation of electrical systems in the country where the product is installed.

The product should be installed by a trained professional following all safety norms.

Keep away from water and wet surfaces. While mounting the product, hands should not be wet.