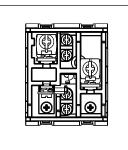

## **SQUARE Series**

# S725J .23

Motor Starter 16.00A-25.00A 2.5 Ton AC Screw-mounting type-Graphite Gray







Code: S725J .23
Series: SQUARE Series

Family: Single Phase Motor Starters

Module Size: Two Module
Colour: Graphite Gray
Mark: Norisys
Rated supply voltage: 240V
Maximum resistive load: 16A~25A

Dimensions: 48mm x 67.5mm x 61.2mm box

Weight: 114.6g

## Wiring Diagram:



### Drawings:









#### Installation:



Installation of the product should be carried out in compliance with the current regulations regarding the installation of electrical systems in the country where the product is installed.

The product should be installed by a trained professional following all safety norms.

Keep away from water and wet surfaces. While mounting the product, hands should not be wet.