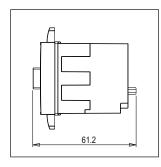

## **SQUARE Series**

# S725J .23

Motor Starter 16.00A-25.00A 2.5 Ton AC Screw-mounting type-Graphite Gray







Code: S725J .23
Series: SQUARE Series

Family: Single Phase Motor Starters

Module Size: Two Module
Colour: Graphite Gray
Mark: Norisys
Rated supply voltage: 240V
Maximum resistive load: 16A~25A

Dimensions: 48mm x 67.5mm x 61.2mm box

Weight: 114.6g

## Wiring Diagram:



### Drawings:









#### Installation:



Installation of the product should be carried out in compliance with the current regulations regarding the installation of electrical systems in the country where the product is installed.

The product should be installed by a trained professional following all safety norms.

Keep away from water and wet surfaces. While mounting the product, hands should not be wet.