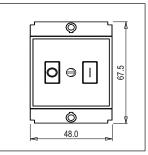

## **SQUARE Series**

# S725J .23

Motor Starter 16.00A-25.00A 2.5 Ton AC Screw-mounting type-Graphite Gray







Code: S725J .23
Series: SQUARE Series

Family: Single Phase Motor Starters

Module Size: Two Module
Colour: Graphite Gray
Mark: Norisys
Rated supply voltage: 240V
Maximum resistive load: 16A~25A

Dimensions: 48mm x 67.5mm x 61.2mm box

Weight: 114.6g

## Wiring Diagram:



### Drawings:









#### Installation:



Installation of the product should be carried out in compliance with the current regulations regarding the installation of electrical systems in the country where the product is installed.

The product should be installed by a trained professional following all safety norms.

Keep away from water and wet surfaces. While mounting the product, hands should not be wet.