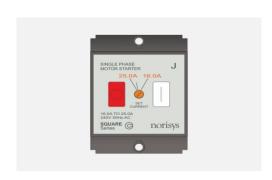

# S725J .23

Motor Starter 16.00A-25.00A 2.5 Ton AC Screw-mounting type-Graphite Gray

Code: S725J .23
Series: SQUARE Series

Family: Single Phase Motor Starters

Module Size: Two Module
Colour: Graphite Gray
Mark: Norisys
Rated supply voltage: 240V
Maximum resistive load: 16A~25A

Dimensions: 48mm x 67.5mm x 61.2mm box

Weight: 114.6g