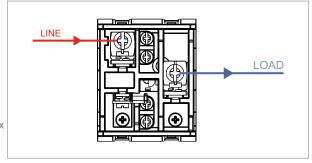

## **SQUARE Series**

# S725J .23

Motor Starter 16.00A-25.00A 2.5 Ton AC Screw-mounting type-Graphite Gray







Code: S725J .23
Series: SQUARE Series

Family: Single Phase Motor Starters

Module Size: Two Module
Colour: Graphite Gray
Mark: Norisys
Rated supply voltage: 240V
Maximum resistive load: 16A~25A

Dimensions: 48mm x 67.5mm x 61.2mm box

Weight: 114.6g

## Wiring Diagram:



### Drawings:









#### Installation:



Installation of the product should be carried out in compliance with the current regulations regarding the installation of electrical systems in the country where the product is installed.

The product should be installed by a trained professional following all safety norms.

Keep away from water and wet surfaces. While mounting the product, hands should not be wet.