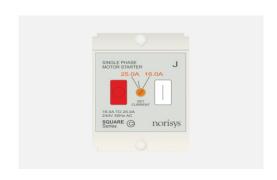

# S725J .01

Motor Starter 16.00A-25.00A 2.5 Ton AC Screw-mounting type-Frost White

Code: S725J .01
Series: SQUARE Series

Family: Single Phase Motor Starters

Module Size: Two Module
Colour: Frost White
Mark: Norisys
Rated supply voltage: 240V
Maximum resistive load: 16A ~25A

**Dimensions:** 48mm x 67.5mm x 61.2mm

Weight: 114.6g