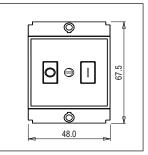

### **SQUARE Series**

# S725J .01

Motor Starter 16.00A-25.00A 2.5 Ton AC Screw-mounting type-Frost White







Code: S725J .01
Series: SQUARE Series

Family: Single Phase Motor Starters

Module Size: Two Module
Colour: Frost White
Mark: Norisys
Rated supply voltage: 240V
Maximum resistive load: 16A ~25A

**Dimensions:** 48mm x 67.5mm x 61.2mm

Weight: 114.6g

## Wiring Diagram:



#### Drawings:









#### Installation:



Installation of the product should be carried out in compliance with the current regulations regarding the installation of electrical systems in the country where the product is installed.

The product should be installed by a trained professional following all safety norms.

Keep away from water and wet surfaces. While mounting the product, hands should not be wet.