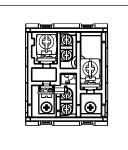

### **SQUARE Series**

# S725J .01

Motor Starter 16.00A-25.00A 2.5 Ton AC Screw-mounting type-Frost White







Code: S725J .01
Series: SQUARE Series

Family: Single Phase Motor Starters

Module Size: Two Module
Colour: Frost White
Mark: Norisys
Rated supply voltage: 240V
Maximum resistive load: 16A ~25A

**Dimensions:** 48mm x 67.5mm x 61.2mm

Weight: 114.6g

## Wiring Diagram:



#### Drawings:









#### Installation:



Installation of the product should be carried out in compliance with the current regulations regarding the installation of electrical systems in the country where the product is installed.

The product should be installed by a trained professional following all safety norms.

Keep away from water and wet surfaces. While mounting the product, hands should not be wet.