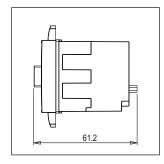

### **SQUARE Series**

# S725J .01

Motor Starter 16.00A-25.00A 2.5 Ton AC Screw-mounting type-Frost White







Code: S725J .01
Series: SQUARE Series

Family: Single Phase Motor Starters

Module Size: Two Module
Colour: Frost White
Mark: Norisys
Rated supply voltage: 240V
Maximum resistive load: 16A ~25A

**Dimensions:** 48mm x 67.5mm x 61.2mm

Weight: 114.6g

## Wiring Diagram:



#### Drawings:









#### Installation:



Installation of the product should be carried out in compliance with the current regulations regarding the installation of electrical systems in the country where the product is installed.

The product should be installed by a trained professional following all safety norms.

Keep away from water and wet surfaces. While mounting the product, hands should not be wet.