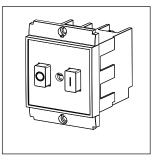

### **SQUARE Series**

# S725J .01

Motor Starter 16.00A-25.00A 2.5 Ton AC Screw-mounting type-Frost White







Code: S725J .01
Series: SQUARE Series

Family: Single Phase Motor Starters

Module Size: Two Module
Colour: Frost White
Mark: Norisys
Rated supply voltage: 240V
Maximum resistive load: 16A ~25A

**Dimensions:** 48mm x 67.5mm x 61.2mm

Weight: 114.6g

## Wiring Diagram:



#### Drawings:









#### Installation:



Installation of the product should be carried out in compliance with the current regulations regarding the installation of electrical systems in the country where the product is installed.

The product should be installed by a trained professional following all safety norms.

Keep away from water and wet surfaces. While mounting the product, hands should not be wet.