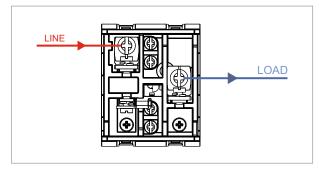

### **SQUARE Series**

# S725J .01

Motor Starter 16.00A-25.00A 2.5 Ton AC Screw-mounting type-Frost White







Code: S725J .01
Series: SQUARE Series

Family: Single Phase Motor Starters

Module Size: Two Module
Colour: Frost White
Mark: Norisys
Rated supply voltage: 240V
Maximum resistive load: 16A ~25A

**Dimensions:** 48mm x 67.5mm x 61.2mm

Weight: 114.6g

## Wiring Diagram:



#### Drawings:









#### Installation:



Installation of the product should be carried out in compliance with the current regulations regarding the installation of electrical systems in the country where the product is installed.

The product should be installed by a trained professional following all safety norms.

Keep away from water and wet surfaces. While mounting the product, hands should not be wet.