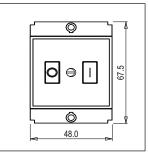

## **SQUARE Series**

# S725H.23

Motor Starter 11.00A-18.00A 2 Ton AC Screw-mounting type-Graphite Gray







Code: S725H .23
Series: SQUARE Series

Family: Single Phase Motor Starters

Module Size: Two Module
Colour: Graphite Gray
Mark: Norisys
Rated supply voltage: 240V
Maximum resistive load: 11A~18A

Dimensions: 48mm x 67.5mm x 61.2mm box

Weight: 114.6g

### Wiring Diagram:



#### Drawings:









#### Installation:



Installation of the product should be carried out in compliance with the current regulations regarding the installation of electrical systems in the country where the product is installed.

The product should be installed by a trained professional following all safety norms.

Keep away from water and wet surfaces. While mounting the product, hands should not be wet.