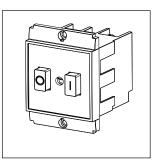

## **SQUARE Series**

# S725H.23

Motor Starter 11.00A-18.00A 2 Ton AC Screw-mounting type-Graphite Gray







Code: S725H .23
Series: SQUARE Series

Family: Single Phase Motor Starters

Module Size: Two Module
Colour: Graphite Gray
Mark: Norisys
Rated supply voltage: 240V
Maximum resistive load: 11A~18A

Dimensions: 48mm x 67.5mm x 61.2mm box

Weight: 114.6g

### Wiring Diagram:



#### Drawings:









#### Installation:



Installation of the product should be carried out in compliance with the current regulations regarding the installation of electrical systems in the country where the product is installed.

The product should be installed by a trained professional following all safety norms.

Keep away from water and wet surfaces. While mounting the product, hands should not be wet.