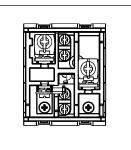

## **SQUARE Series**

# S725H.23

Motor Starter 11.00A-18.00A 2 Ton AC Screw-mounting type-Graphite Gray







Code: S725H .23
Series: SQUARE Series

Family: Single Phase Motor Starters

Module Size: Two Module
Colour: Graphite Gray
Mark: Norisys
Rated supply voltage: 240V
Maximum resistive load: 11A~18A

Dimensions: 48mm x 67.5mm x 61.2mm box

Weight: 114.6g

### Wiring Diagram:



#### Drawings:









#### Installation:



Installation of the product should be carried out in compliance with the current regulations regarding the installation of electrical systems in the country where the product is installed.

The product should be installed by a trained professional following all safety norms.

Keep away from water and wet surfaces. While mounting the product, hands should not be wet.