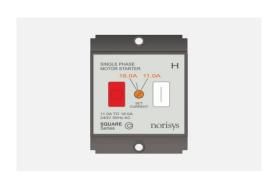

# S725H.23

Motor Starter 11.00A-18.00A 2 Ton AC Screw-mounting type-Graphite Gray

Code: S725H .23
Series: SQUARE Series

Family: Single Phase Motor Starters

Module Size: Two Module
Colour: Graphite Gray
Mark: Norisys
Rated supply voltage: 240V
Maximum resistive load: 11A~18A