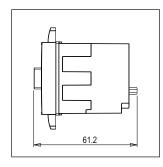

## **SQUARE Series**

# S725H.23

Motor Starter 11.00A-18.00A 2 Ton AC Screw-mounting type-Graphite Gray







Code: S725H .23
Series: SQUARE Series

Family: Single Phase Motor Starters

Module Size: Two Module
Colour: Graphite Gray
Mark: Norisys
Rated supply voltage: 240V
Maximum resistive load: 11A~18A

Dimensions: 48mm x 67.5mm x 61.2mm box

Weight: 114.6g

### Wiring Diagram:



#### Drawings:









#### Installation:



Installation of the product should be carried out in compliance with the current regulations regarding the installation of electrical systems in the country where the product is installed.

The product should be installed by a trained professional following all safety norms.

Keep away from water and wet surfaces. While mounting the product, hands should not be wet.