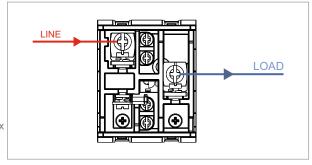

## **SQUARE Series**

# S725H.23

Motor Starter 11.00A-18.00A 2 Ton AC Screw-mounting type-Graphite Gray







Code: S725H .23
Series: SQUARE Series

Family: Single Phase Motor Starters

Module Size: Two Module
Colour: Graphite Gray
Mark: Norisys
Rated supply voltage: 240V
Maximum resistive load: 11A~18A

Dimensions: 48mm x 67.5mm x 61.2mm box

Weight: 114.6g

### Wiring Diagram:



#### Drawings:









#### Installation:



Installation of the product should be carried out in compliance with the current regulations regarding the installation of electrical systems in the country where the product is installed.

The product should be installed by a trained professional following all safety norms.

Keep away from water and wet surfaces. While mounting the product, hands should not be wet.