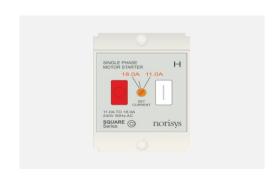

# S725H .01

Motor Starter 11.00A-18.00A 2 Ton AC Screw-mounting type-Frost White

Code: S725H .01
Series: SQUARE Series

Family: Single Phase Motor Starters

Module Size: Two Module
Colour: Frost White
Mark: Norisys
Rated supply voltage: 240V
Maximum resistive load: 11A~18A

Dimensions: 48mm x 67.5mm x 61.2mm

Weight: 114.6g