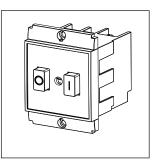

### **SQUARE Series**

# S725H .01

Motor Starter 11.00A-18.00A 2 Ton AC Screw-mounting type-Frost White







Code: S725H .01
Series: SQUARE Series

Family: Single Phase Motor Starters

Module Size: Two Module
Colour: Frost White
Mark: Norisys
Rated supply voltage: 240V
Maximum resistive load: 11A~18A

Dimensions: 48mm x 67.5mm x 61.2mm

Weight: 114.6g

## Wiring Diagram:



#### Drawings:









#### Installation:



Installation of the product should be carried out in compliance with the current regulations regarding the installation of electrical systems in the country where the product is installed.

The product should be installed by a trained professional following all safety norms.

Keep away from water and wet surfaces. While mounting the product, hands should not be wet.