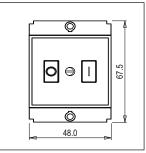

### **SQUARE Series**

# S725H .01

Motor Starter 11.00A-18.00A 2 Ton AC Screw-mounting type-Frost White







Code: S725H .01
Series: SQUARE Series

Family: Single Phase Motor Starters

Module Size: Two Module
Colour: Frost White
Mark: Norisys
Rated supply voltage: 240V
Maximum resistive load: 11A~18A

Dimensions: 48mm x 67.5mm x 61.2mm

Weight: 114.6g

## Wiring Diagram:



#### Drawings:









#### Installation:



Installation of the product should be carried out in compliance with the current regulations regarding the installation of electrical systems in the country where the product is installed.

The product should be installed by a trained professional following all safety norms.

Keep away from water and wet surfaces. While mounting the product, hands should not be wet.