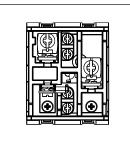

### **SQUARE Series**

# S725H .01

Motor Starter 11.00A-18.00A 2 Ton AC Screw-mounting type-Frost White







Code: S725H .01
Series: SQUARE Series

Family: Single Phase Motor Starters

Module Size: Two Module
Colour: Frost White
Mark: Norisys
Rated supply voltage: 240V
Maximum resistive load: 11A~18A

Dimensions: 48mm x 67.5mm x 61.2mm

Weight: 114.6g

## Wiring Diagram:



#### Drawings:









#### Installation:



Installation of the product should be carried out in compliance with the current regulations regarding the installation of electrical systems in the country where the product is installed.

The product should be installed by a trained professional following all safety norms.

Keep away from water and wet surfaces. While mounting the product, hands should not be wet.