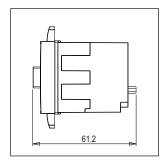

### **SQUARE Series**

# S725H .01

Motor Starter 11.00A-18.00A 2 Ton AC Screw-mounting type-Frost White







Code: S725H .01
Series: SQUARE Series

Family: Single Phase Motor Starters

Module Size: Two Module
Colour: Frost White
Mark: Norisys
Rated supply voltage: 240V
Maximum resistive load: 11A~18A

Dimensions: 48mm x 67.5mm x 61.2mm

Weight: 114.6g

## Wiring Diagram:



#### Drawings:









#### Installation:



Installation of the product should be carried out in compliance with the current regulations regarding the installation of electrical systems in the country where the product is installed.

The product should be installed by a trained professional following all safety norms.

Keep away from water and wet surfaces. While mounting the product, hands should not be wet.