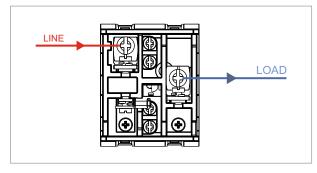

### **SQUARE Series**

# S725H .01

Motor Starter 11.00A-18.00A 2 Ton AC Screw-mounting type-Frost White







Code: S725H .01
Series: SQUARE Series

Family: Single Phase Motor Starters

Module Size: Two Module
Colour: Frost White
Mark: Norisys
Rated supply voltage: 240V
Maximum resistive load: 11A~18A

Dimensions: 48mm x 67.5mm x 61.2mm

Weight: 114.6g

## Wiring Diagram:



#### Drawings:









#### Installation:



Installation of the product should be carried out in compliance with the current regulations regarding the installation of electrical systems in the country where the product is installed.

The product should be installed by a trained professional following all safety norms.

Keep away from water and wet surfaces. While mounting the product, hands should not be wet.