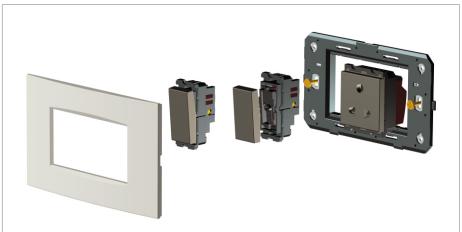

#### Installation:

Installation of the product should be carried out in compliance with the current regulations regarding the installation of electrical systems in the country where the product is installed.

The product should be installed by a trained professional following all safety norms.

Keep away from water and wet surfaces. While mounting the product, hands should not be wet.