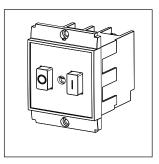

## **SQUARE Series**

# S725G.23

Motor Starter 7.00A-11.50A 1.5 Ton AC Screw-mounting type-Graphite Gray





#### 5267.51.8 FE CO B P

(6



## Code: Series: Family: Module Size: Colour: Mark: Rated supply voltage: Maximum resistive load: Dimensions: Weight:

S725G .23 SQUARE Series Single Phase Motor Starters Two Module Graphite Gray Norisys 240V 7A~11.5A 48mm x 67.5mm x 61.2mm box 114.6g

## Wiring Diagram:



## Drawings:









## Installation:



Installation of the product should be carried out in compliance with the current regulations regarding the installation of electrical systems in the country where the product is installed.

The product should be installed by a trained professional following all . safety norms.

Keep away from water and wet surfaces. While mounting the product, hands should not be wet.