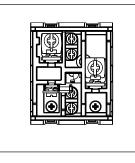

## **SQUARE Series**

# S725G.23

Motor Starter 7.00A-11.50A 1.5 Ton AC Screw-mounting type-Graphite Gray





#### 5267.51.8 FE CO B P

(6



## Code: Series: Family: Module Size: Colour: Mark: Rated supply voltage: Maximum resistive load: Dimensions: Weight:

S725G .23 SQUARE Series Single Phase Motor Starters Two Module Graphite Gray Norisys 240V 7A~11.5A 48mm x 67.5mm x 61.2mm box 114.6g

## Wiring Diagram:



## Drawings:









## Installation:



Installation of the product should be carried out in compliance with the current regulations regarding the installation of electrical systems in the country where the product is installed.

The product should be installed by a trained professional following all . safety norms.

Keep away from water and wet surfaces. While mounting the product, hands should not be wet.