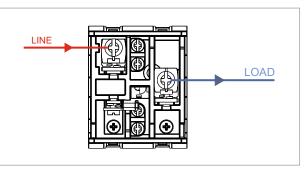

## **SQUARE Series**

# S725G.23

Motor Starter 7.00A-11.50A 1.5 Ton AC Screw-mounting type-Graphite Gray





#### 5267.51.8 FE CO B P

(6



## Code: Series: Family: Module Size: Colour: Mark: Rated supply voltage: Maximum resistive load: Dimensions: Weight:

S725G .23 SQUARE Series Single Phase Motor Starters Two Module Graphite Gray Norisys 240V 7A~11.5A 48mm x 67.5mm x 61.2mm box 114.6g

## Wiring Diagram:



## Drawings:









## Installation:



Installation of the product should be carried out in compliance with the current regulations regarding the installation of electrical systems in the country where the product is installed.

The product should be installed by a trained professional following all . safety norms.

Keep away from water and wet surfaces. While mounting the product, hands should not be wet.