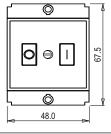

## Code: Series: Family: Module Size: Colour: Mark: Rated supply voltage: Maximum resistive load: Dimensions: Weight:

S725G .23 SQUARE Series Single Phase Motor Starters Two Module Graphite Gray Norisys 240V 7A~11.5A 48mm x 67.5mm x 61.2mm box 114.6g

## Drawings: