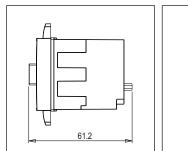

## Code: Series: Family: Module Size: Colour: Mark: Rated supply voltage: Maximum resistive load: Dimensions: Weight:

S725G .23 SQUARE Series Single Phase Motor Starters Two Module Graphite Gray Norisys 240V 7A~11.5A 48mm x 67.5mm x 61.2mm box 114.6g

## Drawings: