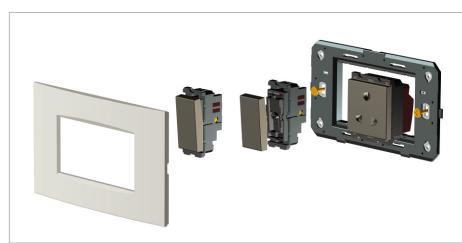

## Installation:

Installation of the product should be carried out in compliance with the current regulations regarding the installation of electrical systems in the country where the product is installed.

The product should be installed by a trained professional following all . safety norms.

Keep away from water and wet surfaces. While mounting the product, hands should not be wet.