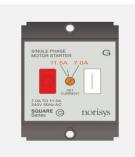

# S725G.23

Motor Starter 7.00A-11.50A 1.5 Ton AC Screw-mounting type-Graphite Gray

## Code: Series: Family: Module Size: Colour: Mark: Rated supply voltage: Maximum resistive load: Dimensions: Weight:

S725G .23 SQUARE Series Single Phase Motor Starters Two Module Graphite Gray Norisys 240V 7A~11.5A 48mm x 67.5mm x 61.2mm box 114.6g