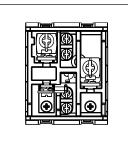

### **SQUARE Series**

# S725G .01

Motor Starter 7.00A-11.50A 1.5 Ton AC Screw-mounting type-Frost White









Code: S725G .01
Series: SQUARE Series

Family: Single Phase Motor Starters

Module Size: Two Module
Colour: Frost White
Mark: Norisys
Rated supply voltage: 240V
Maximum resistive load: 7A~11.5A

Dimensions: 48mm x 67.5mm x 61.2mm

Weight: 114.6g

## Wiring Diagram:



#### Drawings:









#### Installation:



Installation of the product should be carried out in compliance with the current regulations regarding the installation of electrical systems in the country where the product is installed.

The product should be installed by a trained professional following all safety norms.

Keep away from water and wet surfaces. While mounting the product, hands should not be wet.