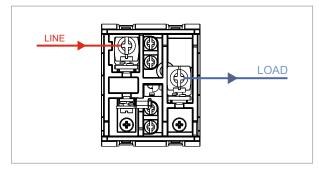

### **SQUARE Series**

# S725G .01

Motor Starter 7.00A-11.50A 1.5 Ton AC Screw-mounting type-Frost White









Code: S725G .01
Series: SQUARE Series

Family: Single Phase Motor Starters

Module Size: Two Module
Colour: Frost White
Mark: Norisys
Rated supply voltage: 240V
Maximum resistive load: 7A~11.5A

Dimensions: 48mm x 67.5mm x 61.2mm

Weight: 114.6g

## Wiring Diagram:



#### Drawings:









#### Installation:



Installation of the product should be carried out in compliance with the current regulations regarding the installation of electrical systems in the country where the product is installed.

The product should be installed by a trained professional following all safety norms.

Keep away from water and wet surfaces. While mounting the product, hands should not be wet.