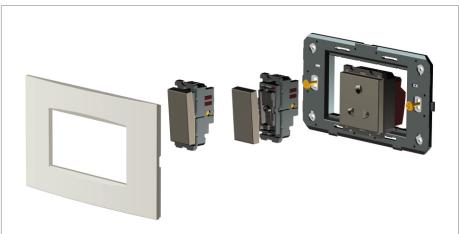

### **SQUARE Series**

# S725G .01

Motor Starter 7.00A-11.50A 1.5 Ton AC Screw-mounting type-Frost White









Code: S725G .01
Series: SQUARE Series

Family: Single Phase Motor Starters

Module Size: Two Module
Colour: Frost White
Mark: Norisys
Rated supply voltage: 240V
Maximum resistive load: 7A~11.5A

Dimensions: 48mm x 67.5mm x 61.2mm

Weight: 114.6g

## Wiring Diagram:



#### Drawings:









#### Installation:



Installation of the product should be carried out in compliance with the current regulations regarding the installation of electrical systems in the country where the product is installed.

The product should be installed by a trained professional following all safety norms.

Keep away from water and wet surfaces. While mounting the product, hands should not be wet.