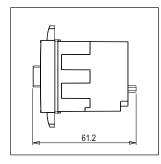

### **SQUARE Series**

# S725G .01

Motor Starter 7.00A-11.50A 1.5 Ton AC Screw-mounting type-Frost White









Code: S725G .01
Series: SQUARE Series

Family: Single Phase Motor Starters

Module Size: Two Module
Colour: Frost White
Mark: Norisys
Rated supply voltage: 240V
Maximum resistive load: 7A~11.5A

Dimensions: 48mm x 67.5mm x 61.2mm

Weight: 114.6g

## Wiring Diagram:



#### Drawings:









#### Installation:



Installation of the product should be carried out in compliance with the current regulations regarding the installation of electrical systems in the country where the product is installed.

The product should be installed by a trained professional following all safety norms.

Keep away from water and wet surfaces. While mounting the product, hands should not be wet.