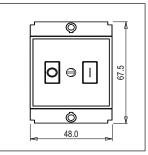

### **SQUARE Series**

# S725G .01

Motor Starter 7.00A-11.50A 1.5 Ton AC Screw-mounting type-Frost White









Code: S725G .01
Series: SQUARE Series

Family: Single Phase Motor Starters

Module Size: Two Module
Colour: Frost White
Mark: Norisys
Rated supply voltage: 240V
Maximum resistive load: 7A~11.5A

Dimensions: 48mm x 67.5mm x 61.2mm

Weight: 114.6g

## Wiring Diagram:



#### Drawings:









#### Installation:



Installation of the product should be carried out in compliance with the current regulations regarding the installation of electrical systems in the country where the product is installed.

The product should be installed by a trained professional following all safety norms.

Keep away from water and wet surfaces. While mounting the product, hands should not be wet.