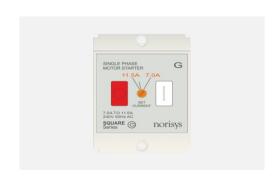

# S725G .01

Motor Starter 7.00A-11.50A 1.5 Ton AC Screw-mounting type-Frost White

Code: S725G .01
Series: SQUARE Series

Family: Single Phase Motor Starters

Module Size: Two Module
Colour: Frost White
Mark: Norisys
Rated supply voltage: 240V
Maximum resistive load: 7A~11.5A

Dimensions: 48mm x 67.5mm x 61.2mm

Weight: 114.6g