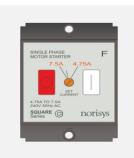

# S725F .23

Motor Starter 4.75A-7.50A 1 Ton AC Screw-mounting type-Graphite Gray

Œ

# Code: Series: Family: Module Size: Colour: Mark: Rated supply voltage: Maximum resistive load: Dimensions: Weight:

S725F .23 SQUARE Series Single Phase Motor Starters Two Module Graphite Gray Norisys 240V 4.75A~7.5A 48mm x 67.5mm x 61.2mm box 114.6g