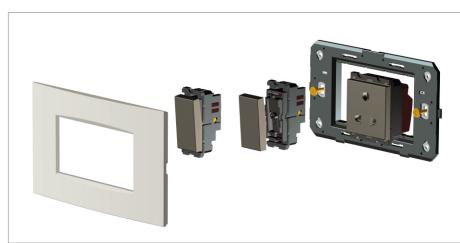

# norisys®

# **SQUARE Series**

# S725F .23

Motor Starter 4.75A-7.50A 1 Ton AC Screw-mounting type-Graphite Gray







Œ



# Code: Series: Family: Module Size: Colour: Mark: Rated supply voltage: Maximum resistive load: Dimensions: Weight:

S725F .23 SQUARE Series Single Phase Motor Starters Two Module Graphite Gray Norisys 240V 4.75A~7.5A 48mm x 67.5mm x 61.2mm box 114.6g

#### Wiring Diagram:



### Drawings:









### Installation:



Installation of the product should be carried out in compliance with the current regulations regarding the installation of electrical systems in the country where the product is installed.

The product should be installed by a trained professional following all safety norms.

Keep away from water and wet surfaces. While mounting the product, hands should not be wet.