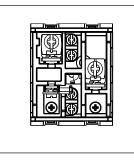

# norisys®

# **SQUARE Series**

# S725F .23

Motor Starter 4.75A-7.50A 1 Ton AC Screw-mounting type-Graphite Gray







Œ



# Code: Series: Family: Module Size: Colour: Mark: Rated supply voltage: Maximum resistive load: Dimensions: Weight:

S725F .23 SQUARE Series Single Phase Motor Starters Two Module Graphite Gray Norisys 240V 4.75A~7.5A 48mm x 67.5mm x 61.2mm box 114.6g

#### Wiring Diagram:



### Drawings:









### Installation:



Installation of the product should be carried out in compliance with the current regulations regarding the installation of electrical systems in the country where the product is installed.

The product should be installed by a trained professional following all safety norms.

Keep away from water and wet surfaces. While mounting the product, hands should not be wet.