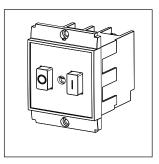

# norisys®

# **SQUARE Series**

# S725F .23

Motor Starter 4.75A-7.50A 1 Ton AC Screw-mounting type-Graphite Gray







Œ



# Code: Series: Family: Module Size: Colour: Mark: Rated supply voltage: Maximum resistive load: Dimensions: Weight:

S725F .23 SQUARE Series Single Phase Motor Starters Two Module Graphite Gray Norisys 240V 4.75A~7.5A 48mm x 67.5mm x 61.2mm box 114.6g

#### Wiring Diagram:



### Drawings:









### Installation:



Installation of the product should be carried out in compliance with the current regulations regarding the installation of electrical systems in the country where the product is installed.

The product should be installed by a trained professional following all safety norms.

Keep away from water and wet surfaces. While mounting the product, hands should not be wet.