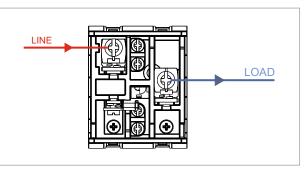

# norisys®

# **SQUARE Series**

# S725F .23

Motor Starter 4.75A-7.50A 1 Ton AC Screw-mounting type-Graphite Gray







Œ



# Code: Series: Family: Module Size: Colour: Mark: Rated supply voltage: Maximum resistive load: Dimensions: Weight:

S725F .23 SQUARE Series Single Phase Motor Starters Two Module Graphite Gray Norisys 240V 4.75A~7.5A 48mm x 67.5mm x 61.2mm box 114.6g

#### Wiring Diagram:



### Drawings:









### Installation:



Installation of the product should be carried out in compliance with the current regulations regarding the installation of electrical systems in the country where the product is installed.

The product should be installed by a trained professional following all safety norms.

Keep away from water and wet surfaces. While mounting the product, hands should not be wet.