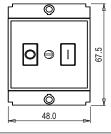

# Code: Series: Family: Module Size: Colour: Mark: Rated supply voltage: Maximum resistive load: Dimensions: Weight:

S725F .23 SQUARE Series Single Phase Motor Starters Two Module Graphite Gray Norisys 240V 4.75A~7.5A 48mm x 67.5mm x 61.2mm box 114.6g

### Drawings: