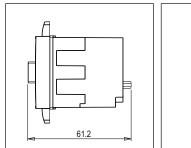

# Code: Series: Family: Module Size: Colour: Mark: Rated supply voltage: Maximum resistive load: Dimensions: Weight:

S725F .23 SQUARE Series Single Phase Motor Starters Two Module Graphite Gray Norisys 240V 4.75A~7.5A 48mm x 67.5mm x 61.2mm box 114.6g

### Drawings: