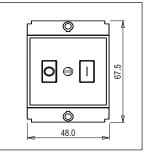

# S725F.01

Motor Starter 4.75A-7.50A 1 Ton AC Screw-mounting type-Frost White

Code: S725F .01
Series: SQUARE Series

Family: Single Phase Motor Starters

Module Size: Two Module
Colour: Frost White
Mark: Norisys
Rated supply voltage: 240V

Maximum resistive load: 4.75A~7.5A

Dimensions: 48mm x 67.5mm x 61.2mm

Weight: 114.6g