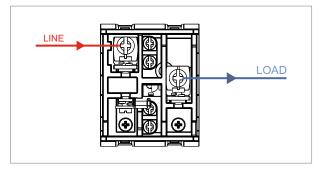

### **SQUARE Series**

# S725F.01

Motor Starter 4.75A-7.50A 1 Ton AC Screw-mounting type-Frost White







Code: S725F .01
Series: SQUARE Series

Family: Single Phase Motor Starters

Module Size: Two Module
Colour: Frost White
Mark: Norisys
Rated supply voltage: 240V

Maximum resistive load: 4.75A~7.5A

Dimensions: 48mm x 67.5mm x 61.2mm

Weight: 114.6g

## Wiring Diagram:



#### Drawings:









#### Installation:



Installation of the product should be carried out in compliance with the current regulations regarding the installation of electrical systems in the country where the product is installed.

The product should be installed by a trained professional following all safety norms.

Keep away from water and wet surfaces. While mounting the product, hands should not be wet.