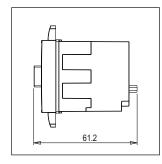

Maximum resistive load: 4.75A~7.5A

Dimensions: 48mm x 67.5mm x 61.2mm

Weight: 114.6g

#### Drawings: