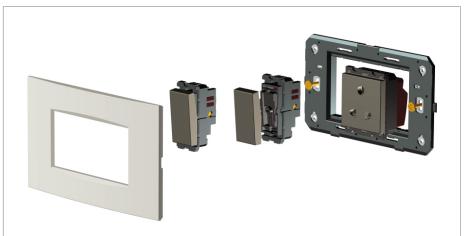

#### Installation:

Installation of the product should be carried out in compliance with the current regulations regarding the installation of electrical systems in the country where the product is installed.

The product should be installed by a trained professional following all safety norms.

Keep away from water and wet surfaces. While mounting the product, hands should not be wet.