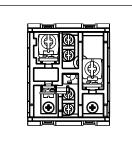

### **SQUARE Series**

# S725F.01

Motor Starter 4.75A-7.50A 1 Ton AC Screw-mounting type-Frost White







Code: S725F .01
Series: SQUARE Series

Family: Single Phase Motor Starters

Module Size: Two Module
Colour: Frost White
Mark: Norisys
Rated supply voltage: 240V

Maximum resistive load: 4.75A~7.5A

Dimensions: 48mm x 67.5mm x 61.2mm

Weight: 114.6g

## Wiring Diagram:



#### Drawings:









#### Installation:



Installation of the product should be carried out in compliance with the current regulations regarding the installation of electrical systems in the country where the product is installed.

The product should be installed by a trained professional following all safety norms.

Keep away from water and wet surfaces. While mounting the product, hands should not be wet.