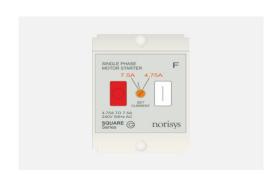

# S725F.01

Motor Starter 4.75A-7.50A 1 Ton AC Screw-mounting type-Frost White

Code: S725F .01
Series: SQUARE Series

Family: Single Phase Motor Starters

Module Size: Two Module
Colour: Frost White
Mark: Norisys
Rated supply voltage: 240V

Maximum resistive load: 4.75A~7.5A

Dimensions: 48mm x 67.5mm x 61.2mm

Weight: 114.6g