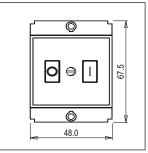

### **SQUARE Series**

# S725E .23

Motor Starter 3.00A-5.00A 3/4 HP Pump Screw-mounting type-Graphite Gray







Code: S725E .23
Series: SQUARE Series

Family: Single Phase Motor Starters

Module Size: Two Module
Colour: Graphite Gray
Mark: Norisys
Rated supply voltage: 240V
Maximum resistive load: 3A~5A

Dimensions: 48mm x 67.5mm x 61.2mm box

Weight: 114.6g

## Wiring Diagram:



#### Drawings:









#### Installation:



Installation of the product should be carried out in compliance with the current regulations regarding the installation of electrical systems in the country where the product is installed.

The product should be installed by a trained professional following all safety norms.

Keep away from water and wet surfaces. While mounting the product, hands should not be wet.