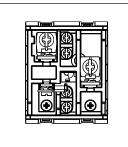

### **SQUARE Series**

# S725E .23

Motor Starter 3.00A-5.00A 3/4 HP Pump Screw-mounting type-Graphite Gray







Code: S725E .23
Series: SQUARE Series

Family: Single Phase Motor Starters

Module Size: Two Module
Colour: Graphite Gray
Mark: Norisys
Rated supply voltage: 240V
Maximum resistive load: 3A~5A

Dimensions: 48mm x 67.5mm x 61.2mm box

Weight: 114.6g

## Wiring Diagram:



#### Drawings:









#### Installation:



Installation of the product should be carried out in compliance with the current regulations regarding the installation of electrical systems in the country where the product is installed.

The product should be installed by a trained professional following all safety norms.

Keep away from water and wet surfaces. While mounting the product, hands should not be wet.