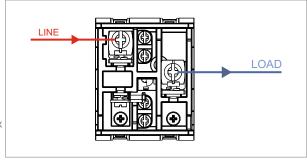

### **SQUARE Series**

# S725E .23

Motor Starter 3.00A-5.00A 3/4 HP Pump Screw-mounting type-Graphite Gray







Code: S725E .23
Series: SQUARE Series

Family: Single Phase Motor Starters

Module Size: Two Module
Colour: Graphite Gray
Mark: Norisys
Rated supply voltage: 240V
Maximum resistive load: 3A~5A

Dimensions: 48mm x 67.5mm x 61.2mm box

Weight: 114.6g

## Wiring Diagram:



#### Drawings:









#### Installation:



Installation of the product should be carried out in compliance with the current regulations regarding the installation of electrical systems in the country where the product is installed.

The product should be installed by a trained professional following all safety norms.

Keep away from water and wet surfaces. While mounting the product, hands should not be wet.