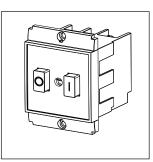

### **SQUARE Series**

# S725E .23

Motor Starter 3.00A-5.00A 3/4 HP Pump Screw-mounting type-Graphite Gray







Code: S725E .23
Series: SQUARE Series

Family: Single Phase Motor Starters

Module Size: Two Module
Colour: Graphite Gray
Mark: Norisys
Rated supply voltage: 240V
Maximum resistive load: 3A~5A

Dimensions: 48mm x 67.5mm x 61.2mm box

Weight: 114.6g

## Wiring Diagram:



#### Drawings:









#### Installation:



Installation of the product should be carried out in compliance with the current regulations regarding the installation of electrical systems in the country where the product is installed.

The product should be installed by a trained professional following all safety norms.

Keep away from water and wet surfaces. While mounting the product, hands should not be wet.