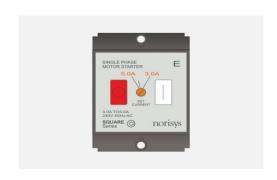

# S725E .23

Motor Starter 3.00A-5.00A 3/4 HP Pump Screw-mounting type-Graphite Gray

Code: S725E .23
Series: SQUARE Series

Family: Single Phase Motor Starters

Module Size: Two Module
Colour: Graphite Gray
Mark: Norisys
Rated supply voltage: 240V
Maximum resistive load: 3A~5A

Dimensions: 48mm x 67.5mm x 61.2mm box

Weight: 114.6g