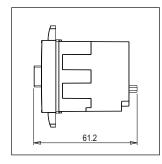

### **SQUARE Series**

# S725E .23

Motor Starter 3.00A-5.00A 3/4 HP Pump Screw-mounting type-Graphite Gray







Code: S725E .23
Series: SQUARE Series

Family: Single Phase Motor Starters

Module Size: Two Module
Colour: Graphite Gray
Mark: Norisys
Rated supply voltage: 240V
Maximum resistive load: 3A~5A

Dimensions: 48mm x 67.5mm x 61.2mm box

Weight: 114.6g

## Wiring Diagram:



#### Drawings:









#### Installation:



Installation of the product should be carried out in compliance with the current regulations regarding the installation of electrical systems in the country where the product is installed.

The product should be installed by a trained professional following all safety norms.

Keep away from water and wet surfaces. While mounting the product, hands should not be wet.