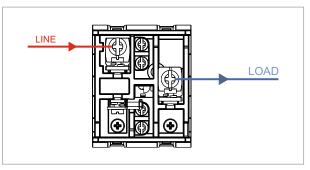

## **SQUARE Series**

## S725E .01

Motor Starter 3.00A-5.00A 3/4 HP Pump Screw-mounting type-Frost White





5267.51.8 FE CO B P



Code: Series: Family: Module Size: Colour: Mark: Rated supply voltage: Maximum resistive load: Dimensions: Weight:

S725E .01 SQUARE Series Single Phase Motor Starters Two Module Frost White Norisys 240V 3A~5A 48mm x 67.5mm x 61.2mm 114.6g





## Drawings:









## Installation:



Installation of the product should be carried out in compliance with the current regulations regarding the installation of electrical systems in the country where the product is installed.

The product should be installed by a trained professional following all . safety norms.

Keep away from water and wet surfaces. While mounting the product, hands should not be wet.