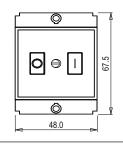

## Drawings:

S725E .01 SQUARE Series Single Phase Motor Starters Two Module Frost White Norisys 240V 3A~5A 48mm x 67.5mm x 61.2mm 114.6g