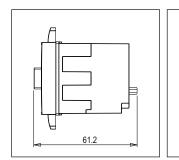

## Drawings:

S725E .01 SQUARE Series Single Phase Motor Starters Two Module Frost White Norisys 240V 3A~5A 48mm x 67.5mm x 61.2mm 114.6g