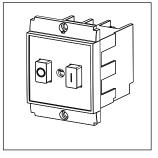

## S725E .01

Motor Starter 3.00A-5.00A 3/4 HP Pump Screw-mounting type-Frost White

5267.51.8 FE CO B P

Code: Series: Family: Module Size: Colour: Mark: Rated supply voltage: Maximum resistive load: Dimensions: Weight:

S725E .01 SQUARE Series Single Phase Motor Starters Two Module Frost White Norisys 240V 3A~5A 48mm x 67.5mm x 61.2mm 114.6g