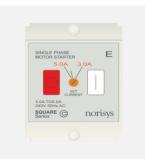

## S725E .01

Motor Starter 3.00A-5.00A 3/4 HP Pump Screw-mounting type-Frost White

5267.51.8 FE CO B P

Code: Series: Family: Module Size: Colour: Mark: Rated supply voltage: Maximum resistive load: Dimensions: Weight:

S725E .01 SQUARE Series Single Phase Motor Starters Two Module Frost White Norisys 240V 3A~5A 48mm x 67.5mm x 61.2mm 114.6g