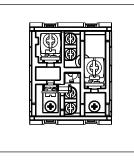

## **SQUARE Series**

## S725E .01

Motor Starter 3.00A-5.00A 3/4 HP Pump Screw-mounting type-Frost White





5267.51.8 FE CO B P



Code: Series: Family: Module Size: Colour: Mark: Rated supply voltage: Maximum resistive load: Dimensions: Weight:

S725E .01 SQUARE Series Single Phase Motor Starters Two Module Frost White Norisys 240V 3A~5A 48mm x 67.5mm x 61.2mm 114.6g





## Drawings:









## Installation:



Installation of the product should be carried out in compliance with the current regulations regarding the installation of electrical systems in the country where the product is installed.

The product should be installed by a trained professional following all . safety norms.

Keep away from water and wet surfaces. While mounting the product, hands should not be wet.