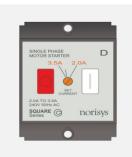

# S725D.23

Motor Starter 2.00A-3.50A 1/2 HP Pump Screw-mounting type-Graphite Gray

5267.51.8 FE CO B P

# Code: Series: Family: Module Size: Colour: Mark: Rated supply voltage: Maximum resistive load: Dimensions: Weight:

S725D .23 SQUARE Series Single Phase Motor Starters Two Module Graphite Gray Norisys 240V 2A~3.5A 48mm x 67.5mm x 61.2mm box 114.6g