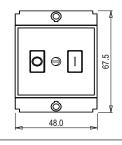

# Code: Series: Family: Module Size: Colour: Mark: Rated supply voltage: Maximum resistive load: Dimensions: Weight:

S725D .23 SQUARE Series Single Phase Motor Starters Two Module Graphite Gray Norisys 240V 2A~3.5A 48mm x 67.5mm x 61.2mm box 114.6g