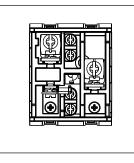

## **SQUARE Series**

# S725D.23

Motor Starter 2.00A-3.50A 1/2 HP Pump Screw-mounting type-Graphite Gray





5267.51.8 FE CO B P



# Code: Series: Family: Module Size: Colour: Mark: Rated supply voltage: Maximum resistive load: Dimensions: Weight:

S725D .23 SQUARE Series Single Phase Motor Starters Two Module Graphite Gray Norisys 240V 2A~3.5A 48mm x 67.5mm x 61.2mm box 114.6g

#### Wiring Diagram:



## Drawings:









## Installation:



Installation of the product should be carried out in compliance with the current regulations regarding the installation of electrical systems in the country where the product is installed.

The product should be installed by a trained professional following all . safety norms.

Keep away from water and wet surfaces. While mounting the product, hands should not be wet.