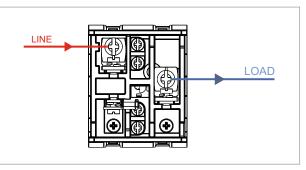

## **SQUARE Series**

# S725D.23

Motor Starter 2.00A-3.50A 1/2 HP Pump Screw-mounting type-Graphite Gray





5267.51.8 FE CO B P



# Code: Series: Family: Module Size: Colour: Mark: Rated supply voltage: Maximum resistive load: Dimensions: Weight:

S725D .23 SQUARE Series Single Phase Motor Starters Two Module Graphite Gray Norisys 240V 2A~3.5A 48mm x 67.5mm x 61.2mm box 114.6g

#### Wiring Diagram:



## Drawings:









## Installation:



Installation of the product should be carried out in compliance with the current regulations regarding the installation of electrical systems in the country where the product is installed.

The product should be installed by a trained professional following all . safety norms.

Keep away from water and wet surfaces. While mounting the product, hands should not be wet.