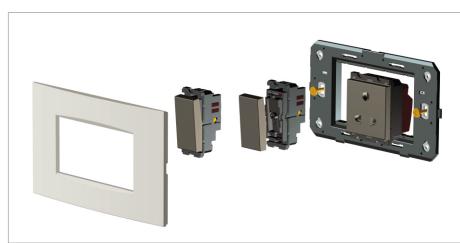

## Installation:

Installation of the product should be carried out in compliance with the current regulations regarding the installation of electrical systems in the country where the product is installed.

The product should be installed by a trained professional following all . safety norms.

Keep away from water and wet surfaces. While mounting the product, hands should not be wet.