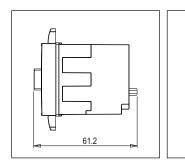

## Drawings:

# Code: Series: Family: Module Size: Colour: Mark: Rated supply voltage: Maximum resistive load: Dimensions: Weight:

S725D .23 SQUARE Series Single Phase Motor Starters Two Module Graphite Gray Norisys 240V 2A~3.5A 48mm x 67.5mm x 61.2mm box 114.6g