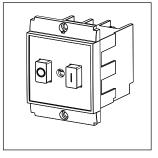

## **SQUARE Series**

# S725D.23

Motor Starter 2.00A-3.50A 1/2 HP Pump Screw-mounting type-Graphite Gray





5267.51.8 FE CO B P



# Code: Series: Family: Module Size: Colour: Mark: Rated supply voltage: Maximum resistive load: Dimensions: Weight:

S725D .23 SQUARE Series Single Phase Motor Starters Two Module Graphite Gray Norisys 240V 2A~3.5A 48mm x 67.5mm x 61.2mm box 114.6g

#### Wiring Diagram:



## Drawings:









## Installation:



Installation of the product should be carried out in compliance with the current regulations regarding the installation of electrical systems in the country where the product is installed.

The product should be installed by a trained professional following all . safety norms.

Keep away from water and wet surfaces. While mounting the product, hands should not be wet.