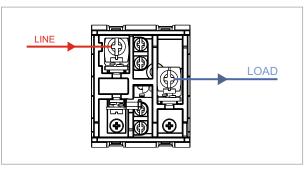

## **SQUARE Series**

# S725D .01

Motor Starter 2.00A-3.50A 1/2 HP Pump Screw-mounting type-Frost White





### 5267.51.8 FE CO B P



S725D .01 SQUARE Series Single Phase Motor Starters Two Module Frost White Norisys 240V 2A~3.5A 48mm x 67.5mm x 61.2mm 114.6g





#### Drawings:









#### Installation:



Installation of the product should be carried out in compliance with the current regulations regarding the installation of electrical systems in the country where the product is installed.

The product should be installed by a trained professional following all . safety norms.

Keep away from water and wet surfaces. While mounting the product, hands should not be wet.