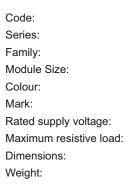

### 5267.51.8 FE CO B P

S725D .01 SQUARE Series Single Phase Motor Starters Two Module Frost White Norisys 240V 2A~3.5A 48mm x 67.5mm x 61.2mm 114.6g