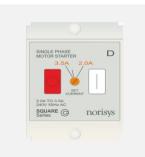

# S725D .01

Motor Starter 2.00A-3.50A 1/2 HP Pump Screw-mounting type-Frost White

### 5267.51.8 FE CO B P

S725D .01 SQUARE Series Single Phase Motor Starters Two Module Frost White Norisys 240V 2A~3.5A 48mm x 67.5mm x 61.2mm 114.6g