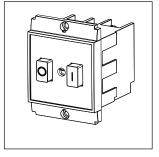

# S725D .01

Motor Starter 2.00A-3.50A 1/2 HP Pump Screw-mounting type-Frost White

### 5267.51.8 FE CO B P

S725D .01 SQUARE Series Single Phase Motor Starters Two Module Frost White Norisys 240V 2A~3.5A 48mm x 67.5mm x 61.2mm 114.6g