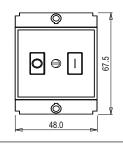

### 5267.51.8 FE CO B P

S725D .01 SQUARE Series Single Phase Motor Starters Two Module Frost White Norisys 240V 2A~3.5A 48mm x 67.5mm x 61.2mm 114.6g

#### Drawings: