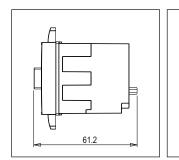

### 5267.51.8 FE CO B P

S725D .01 SQUARE Series Single Phase Motor Starters Two Module Frost White Norisys 240V 2A~3.5A 48mm x 67.5mm x 61.2mm 114.6g

#### Drawings: