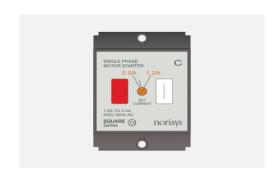

# S725C .23

Motor Starter 1.20A-2.00A 1/3 HP Pump Screw-mounting type-Graphite Gray

Code: S725C .23
Series: SQUARE Series

Family: Single Phase Motor Starters

Module Size: Two Module
Colour: Graphite Gray
Mark: Norisys
Rated supply voltage: 240V
Maximum resistive load: 1.2A~2.0A

Dimensions: 48mm x 67.5mm x 61.2mm box

Weight: 114.6g