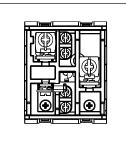

### **SQUARE Series**

# S725C .23

Motor Starter 1.20A-2.00A 1/3 HP Pump Screw-mounting type-Graphite Gray







Code: S725C .23
Series: SQUARE Series

Family: Single Phase Motor Starters

Module Size: Two Module
Colour: Graphite Gray
Mark: Norisys
Rated supply voltage: 240V
Maximum resistive load: 1.2A~2.0A

Dimensions: 48mm x 67.5mm x 61.2mm box

Weight: 114.6g

## Wiring Diagram:



#### Drawings:









#### Installation:



Installation of the product should be carried out in compliance with the current regulations regarding the installation of electrical systems in the country where the product is installed.

The product should be installed by a trained professional following all safety norms.

Keep away from water and wet surfaces. While mounting the product, hands should not be wet.