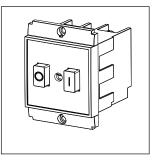

### **SQUARE Series**

# S725C .23

Motor Starter 1.20A-2.00A 1/3 HP Pump Screw-mounting type-Graphite Gray







Code: S725C .23
Series: SQUARE Series

Family: Single Phase Motor Starters

Module Size: Two Module
Colour: Graphite Gray
Mark: Norisys
Rated supply voltage: 240V
Maximum resistive load: 1.2A~2.0A

Dimensions: 48mm x 67.5mm x 61.2mm box

Weight: 114.6g

## Wiring Diagram:



#### Drawings:









#### Installation:



Installation of the product should be carried out in compliance with the current regulations regarding the installation of electrical systems in the country where the product is installed.

The product should be installed by a trained professional following all safety norms.

Keep away from water and wet surfaces. While mounting the product, hands should not be wet.