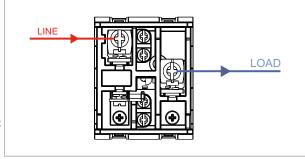

### **SQUARE Series**

# S725C .23

Motor Starter 1.20A-2.00A 1/3 HP Pump Screw-mounting type-Graphite Gray







Code: S725C .23
Series: SQUARE Series

Family: Single Phase Motor Starters

Module Size: Two Module
Colour: Graphite Gray
Mark: Norisys
Rated supply voltage: 240V
Maximum resistive load: 1.2A~2.0A

Dimensions: 48mm x 67.5mm x 61.2mm box

Weight: 114.6g

## Wiring Diagram:



#### Drawings:









#### Installation:



Installation of the product should be carried out in compliance with the current regulations regarding the installation of electrical systems in the country where the product is installed.

The product should be installed by a trained professional following all safety norms.

Keep away from water and wet surfaces. While mounting the product, hands should not be wet.