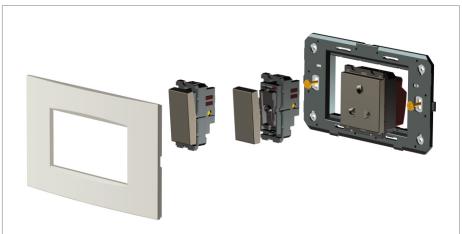

#### Drawings:

#### Installation:

Installation of the product should be carried out in compliance with the current regulations regarding the installation of electrical systems in the country where the product is installed.