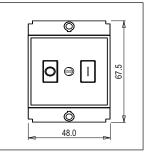

### **SQUARE Series**

# S725C .23

Motor Starter 1.20A-2.00A 1/3 HP Pump Screw-mounting type-Graphite Gray







Code: S725C .23
Series: SQUARE Series

Family: Single Phase Motor Starters

Module Size: Two Module
Colour: Graphite Gray
Mark: Norisys
Rated supply voltage: 240V
Maximum resistive load: 1.2A~2.0A

Dimensions: 48mm x 67.5mm x 61.2mm box

Weight: 114.6g

## Wiring Diagram:



#### Drawings:









#### Installation:



Installation of the product should be carried out in compliance with the current regulations regarding the installation of electrical systems in the country where the product is installed.

The product should be installed by a trained professional following all safety norms.

Keep away from water and wet surfaces. While mounting the product, hands should not be wet.