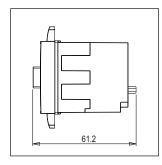

### **SQUARE Series**

# S725C .23

Motor Starter 1.20A-2.00A 1/3 HP Pump Screw-mounting type-Graphite Gray







Code: S725C .23
Series: SQUARE Series

Family: Single Phase Motor Starters

Module Size: Two Module
Colour: Graphite Gray
Mark: Norisys
Rated supply voltage: 240V
Maximum resistive load: 1.2A~2.0A

Dimensions: 48mm x 67.5mm x 61.2mm box

Weight: 114.6g

## Wiring Diagram:



#### Drawings:









#### Installation:



Installation of the product should be carried out in compliance with the current regulations regarding the installation of electrical systems in the country where the product is installed.

The product should be installed by a trained professional following all safety norms.

Keep away from water and wet surfaces. While mounting the product, hands should not be wet.