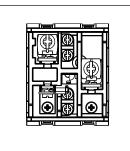

## **SQUARE** Series

# S725C .01

Motor Starter 1.20A-2.00A 1/3 HP Pump Screw-mounting type-Frost White







S725C .01 Code: Series: **SQUARE** Series

Family: Single Phase Motor Starters

Module Size: Two Module Colour: Frost White Mark: Norisys Rated supply voltage: 240V Maximum resistive load:

1.2A~2.0A

Dimensions: 48mm x 67.5mm x 61.2mm

Weight: 114.6g

### Wiring Diagram:



#### Drawings:









#### Installation:



Installation of the product should be carried out in compliance with the current regulations regarding the installation of electrical systems in the country where the product is installed.

The product should be installed by a trained professional following all safety norms.

Keep away from water and wet surfaces. While mounting the product, hands should not be wet.