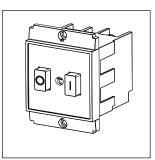

## **SQUARE** Series

# S725C .01

Motor Starter 1.20A-2.00A 1/3 HP Pump Screw-mounting type-Frost White







S725C .01 Code: Series: **SQUARE** Series

Family: Single Phase Motor Starters

Module Size: Two Module Colour: Frost White Mark: Norisys Rated supply voltage: 240V Maximum resistive load:

1.2A~2.0A

Dimensions: 48mm x 67.5mm x 61.2mm

Weight: 114.6g

### Wiring Diagram:



#### Drawings:









#### Installation:



Installation of the product should be carried out in compliance with the current regulations regarding the installation of electrical systems in the country where the product is installed.

The product should be installed by a trained professional following all safety norms.

Keep away from water and wet surfaces. While mounting the product, hands should not be wet.