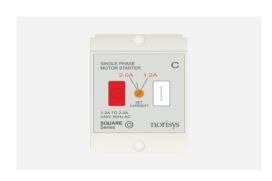

# S725C .01

Motor Starter 1.20A-2.00A 1/3 HP Pump Screw-mounting type-Frost White

S725C .01 Code: Series: **SQUARE** Series

Family: Single Phase Motor Starters

Module Size: Two Module Colour: Frost White Mark: Norisys Rated supply voltage: 240V Maximum resistive load:

1.2A~2.0A

Dimensions: 48mm x 67.5mm x 61.2mm

Weight: 114.6g