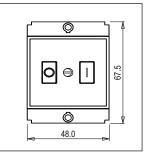

# S725C .01

Motor Starter 1.20A-2.00A 1/3 HP Pump Screw-mounting type-Frost White

S725C .01 Code: Series: **SQUARE** Series

Family: Single Phase Motor Starters

Module Size: Two Module Colour: Frost White Mark: Norisys Rated supply voltage: 240V Maximum resistive load:

1.2A~2.0A

Dimensions: 48mm x 67.5mm x 61.2mm

Weight: 114.6g