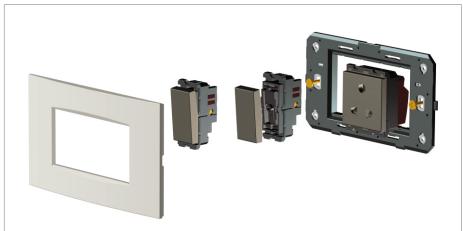

#### Installation:

Installation of the product should be carried out in compliance with the current regulations regarding the installation of electrical systems in the country where the product is installed.

The product should be installed by a trained professional following all safety norms.

Keep away from water and wet surfaces. While mounting the product, hands should not be wet.