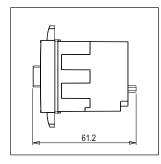

## **SQUARE** Series

# S725C .01

Motor Starter 1.20A-2.00A 1/3 HP Pump Screw-mounting type-Frost White







S725C .01 Code: Series: **SQUARE** Series

Family: Single Phase Motor Starters

Module Size: Two Module Colour: Frost White Mark: Norisys Rated supply voltage: 240V Maximum resistive load:

1.2A~2.0A

Dimensions: 48mm x 67.5mm x 61.2mm

Weight: 114.6g

### Wiring Diagram:



#### Drawings:









#### Installation:



Installation of the product should be carried out in compliance with the current regulations regarding the installation of electrical systems in the country where the product is installed.

The product should be installed by a trained professional following all safety norms.

Keep away from water and wet surfaces. While mounting the product, hands should not be wet.