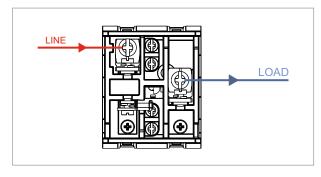

## **SQUARE** Series

# S725C .01

Motor Starter 1.20A-2.00A 1/3 HP Pump Screw-mounting type-Frost White







S725C .01 Code: Series: **SQUARE** Series

Family: Single Phase Motor Starters

Module Size: Two Module Colour: Frost White Mark: Norisys Rated supply voltage: 240V Maximum resistive load:

1.2A~2.0A

Dimensions: 48mm x 67.5mm x 61.2mm

Weight: 114.6g

### Wiring Diagram:



#### Drawings:









#### Installation:



Installation of the product should be carried out in compliance with the current regulations regarding the installation of electrical systems in the country where the product is installed.

The product should be installed by a trained professional following all safety norms.

Keep away from water and wet surfaces. While mounting the product, hands should not be wet.