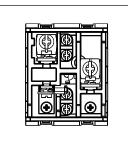

### **SQUARE Series**

# S725B.23

Motor Starter 0.90A-1.50A 1/4 HP Pump Screw-mounting type-Graphite Gray







Code: S725B .23
Series: SQUARE Series

Family: Single Phase Motor Starters

Module Size: Two Module
Colour: Graphite Gray
Mark: Norisys
Rated supply voltage: 240V
Maximum resistive load: 0.9A~1.5A

Dimensions: 48mm x 67.5mm x 61.2mm box

Weight: 114.6g

## Wiring Diagram:



#### Drawings:









#### Installation:



Installation of the product should be carried out in compliance with the current regulations regarding the installation of electrical systems in the country where the product is installed.

The product should be installed by a trained professional following all safety norms.

Keep away from water and wet surfaces. While mounting the product, hands should not be wet.