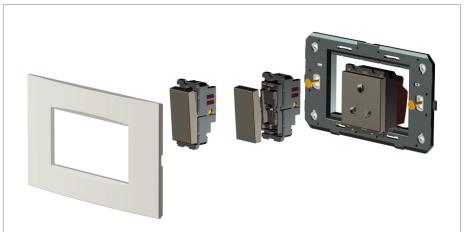

#### Installation:

Installation of the product should be carried out in compliance with the current regulations regarding the installation of electrical systems in the country where the product is installed.

The product should be installed by a trained professional following all safety norms.

Keep away from water and wet surfaces. While mounting the product, hands should not be wet.