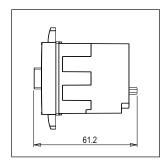

### **SQUARE Series**

# S725B.23

Motor Starter 0.90A-1.50A 1/4 HP Pump Screw-mounting type-Graphite Gray







Code: S725B .23
Series: SQUARE Series

Family: Single Phase Motor Starters

Module Size: Two Module
Colour: Graphite Gray
Mark: Norisys
Rated supply voltage: 240V
Maximum resistive load: 0.9A~1.5A

Dimensions: 48mm x 67.5mm x 61.2mm box

Weight: 114.6g

## Wiring Diagram:



#### Drawings:









#### Installation:



Installation of the product should be carried out in compliance with the current regulations regarding the installation of electrical systems in the country where the product is installed.

The product should be installed by a trained professional following all safety norms.

Keep away from water and wet surfaces. While mounting the product, hands should not be wet.