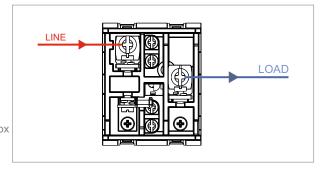

### **SQUARE Series**

# S725B.23

Motor Starter 0.90A-1.50A 1/4 HP Pump Screw-mounting type-Graphite Gray







Code: S725B .23
Series: SQUARE Series

Family: Single Phase Motor Starters

Module Size: Two Module
Colour: Graphite Gray
Mark: Norisys
Rated supply voltage: 240V
Maximum resistive load: 0.9A~1.5A

Dimensions: 48mm x 67.5mm x 61.2mm box

Weight: 114.6g

## Wiring Diagram:



#### Drawings:









#### Installation:



Installation of the product should be carried out in compliance with the current regulations regarding the installation of electrical systems in the country where the product is installed.

The product should be installed by a trained professional following all safety norms.

Keep away from water and wet surfaces. While mounting the product, hands should not be wet.