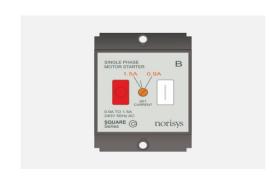

# S725B.23

Motor Starter 0.90A-1.50A 1/4 HP Pump Screw-mounting type-Graphite Gray

Code: S725B .23
Series: SQUARE Series

Family: Single Phase Motor Starters

Module Size: Two Module
Colour: Graphite Gray
Mark: Norisys
Rated supply voltage: 240V
Maximum resistive load: 0.9A~1.5A

Dimensions: 48mm x 67.5mm x 61.2mm box

Weight: 114.6g