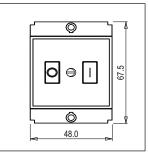

### **SQUARE Series**

# S725B.23

Motor Starter 0.90A-1.50A 1/4 HP Pump Screw-mounting type-Graphite Gray







Code: S725B .23
Series: SQUARE Series

Family: Single Phase Motor Starters

Module Size: Two Module
Colour: Graphite Gray
Mark: Norisys
Rated supply voltage: 240V
Maximum resistive load: 0.9A~1.5A

Dimensions: 48mm x 67.5mm x 61.2mm box

Weight: 114.6g

## Wiring Diagram:



#### Drawings:









#### Installation:



Installation of the product should be carried out in compliance with the current regulations regarding the installation of electrical systems in the country where the product is installed.

The product should be installed by a trained professional following all safety norms.

Keep away from water and wet surfaces. While mounting the product, hands should not be wet.