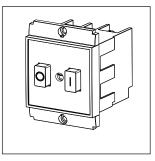

### **SQUARE Series**

# S725B.23

Motor Starter 0.90A-1.50A 1/4 HP Pump Screw-mounting type-Graphite Gray







Code: S725B .23
Series: SQUARE Series

Family: Single Phase Motor Starters

Module Size: Two Module
Colour: Graphite Gray
Mark: Norisys
Rated supply voltage: 240V
Maximum resistive load: 0.9A~1.5A

Dimensions: 48mm x 67.5mm x 61.2mm box

Weight: 114.6g

## Wiring Diagram:



#### Drawings:









#### Installation:



Installation of the product should be carried out in compliance with the current regulations regarding the installation of electrical systems in the country where the product is installed.

The product should be installed by a trained professional following all safety norms.

Keep away from water and wet surfaces. While mounting the product, hands should not be wet.