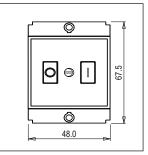

### **SQUARE Series**

# S725A .23

Motor Starter 0.60A-1.00A 1/8 HP Pump Screw-mounting type-Graphite Gray







Code: S725A .23
Series: SQUARE Series

Family: Single Phase Motor Starters

Module Size: Two Module
Colour: Graphite Gray
Mark: Norisys
Rated supply voltage: 240V
Maximum resistive load: 0.6A~1.0A

Dimensions: 48mm x 67.5mm x 61.2mm box

Weight: 114.6g

## Wiring Diagram:



#### Drawings:









#### Installation:



Installation of the product should be carried out in compliance with the current regulations regarding the installation of electrical systems in the country where the product is installed.

The product should be installed by a trained professional following all safety norms.

Keep away from water and wet surfaces. While mounting the product, hands should not be wet.