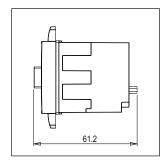

### **SQUARE Series**

# S725A .23

Motor Starter 0.60A-1.00A 1/8 HP Pump Screw-mounting type-Graphite Gray







Code: S725A .23
Series: SQUARE Series

Family: Single Phase Motor Starters

Module Size: Two Module
Colour: Graphite Gray
Mark: Norisys
Rated supply voltage: 240V
Maximum resistive load: 0.6A~1.0A

Dimensions: 48mm x 67.5mm x 61.2mm box

Weight: 114.6g

## Wiring Diagram:



#### Drawings:









#### Installation:



Installation of the product should be carried out in compliance with the current regulations regarding the installation of electrical systems in the country where the product is installed.

The product should be installed by a trained professional following all safety norms.

Keep away from water and wet surfaces. While mounting the product, hands should not be wet.