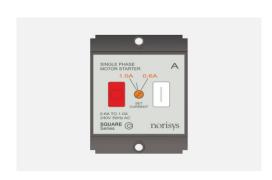

# S725A .23

Motor Starter 0.60A-1.00A 1/8 HP Pump Screw-mounting type-Graphite Gray

Code: S725A .23
Series: SQUARE Series

Family: Single Phase Motor Starters

Module Size: Two Module
Colour: Graphite Gray
Mark: Norisys
Rated supply voltage: 240V
Maximum resistive load: 0.6A~1.0A