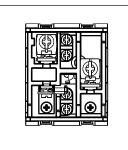

### **SQUARE Series**

# S725A .23

Motor Starter 0.60A-1.00A 1/8 HP Pump Screw-mounting type-Graphite Gray







Code: S725A .23
Series: SQUARE Series

Family: Single Phase Motor Starters

Module Size: Two Module
Colour: Graphite Gray
Mark: Norisys
Rated supply voltage: 240V
Maximum resistive load: 0.6A~1.0A

Dimensions: 48mm x 67.5mm x 61.2mm box

Weight: 114.6g

## Wiring Diagram:



#### Drawings:









#### Installation:



Installation of the product should be carried out in compliance with the current regulations regarding the installation of electrical systems in the country where the product is installed.

The product should be installed by a trained professional following all safety norms.

Keep away from water and wet surfaces. While mounting the product, hands should not be wet.