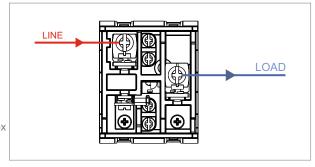

### **SQUARE Series**

# S725A .23

Motor Starter 0.60A-1.00A 1/8 HP Pump Screw-mounting type-Graphite Gray







Code: S725A .23
Series: SQUARE Series

Family: Single Phase Motor Starters

Module Size: Two Module
Colour: Graphite Gray
Mark: Norisys
Rated supply voltage: 240V
Maximum resistive load: 0.6A~1.0A

Dimensions: 48mm x 67.5mm x 61.2mm box

Weight: 114.6g

## Wiring Diagram:



#### Drawings:









#### Installation:



Installation of the product should be carried out in compliance with the current regulations regarding the installation of electrical systems in the country where the product is installed.

The product should be installed by a trained professional following all safety norms.

Keep away from water and wet surfaces. While mounting the product, hands should not be wet.