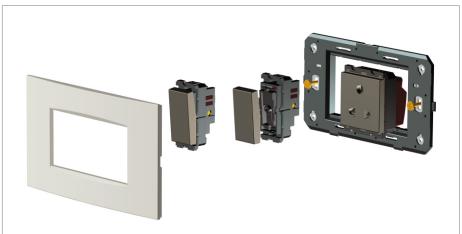

#### Installation:

Installation of the product should be carried out in compliance with the current regulations regarding the installation of electrical systems in the country where the product is installed.

The product should be installed by a trained professional following all safety norms.

Keep away from water and wet surfaces. While mounting the product, hands should not be wet.