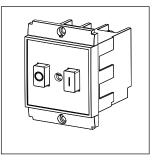

### **SQUARE Series**

## S725A .01

Motor Starter 0.60A-1.00A 1/8 HP Pump Screw-mounting type-Frost White









Code: S725A .01
Series: SQUARE Series

Family: Single Phase Motor Starters

Module Size: Two Module
Colour: Frost White
Mark: Norisys
Rated supply voltage: 240V
Maximum resistive load: 0.6A~1.0A

Dimensions: 48mm x 67.5mm x 61.2mm box

Weight: 114.6g

# Wiring Diagram:



### Drawings:









#### Installation:



Installation of the product should be carried out in compliance with the current regulations regarding the installation of electrical systems in the country where the product is installed.

The product should be installed by a trained professional following all safety norms.

Keep away from water and wet surfaces. While mounting the product, hands should not be wet.