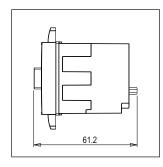

### **SQUARE Series**

## S725A .01

Motor Starter 0.60A-1.00A 1/8 HP Pump Screw-mounting type-Frost White









Code: S725A .01
Series: SQUARE Series

Family: Single Phase Motor Starters

Module Size: Two Module
Colour: Frost White
Mark: Norisys
Rated supply voltage: 240V
Maximum resistive load: 0.6A~1.0A

Dimensions: 48mm x 67.5mm x 61.2mm box

Weight: 114.6g

# Wiring Diagram:



### Drawings:









#### Installation:



Installation of the product should be carried out in compliance with the current regulations regarding the installation of electrical systems in the country where the product is installed.

The product should be installed by a trained professional following all safety norms.

Keep away from water and wet surfaces. While mounting the product, hands should not be wet.