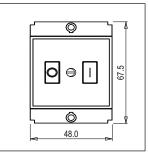

### **SQUARE Series**

## S725A .01

Motor Starter 0.60A-1.00A 1/8 HP Pump Screw-mounting type-Frost White









Code: S725A .01
Series: SQUARE Series

Family: Single Phase Motor Starters

Module Size: Two Module
Colour: Frost White
Mark: Norisys
Rated supply voltage: 240V
Maximum resistive load: 0.6A~1.0A

Dimensions: 48mm x 67.5mm x 61.2mm box

Weight: 114.6g

# Wiring Diagram:



### Drawings:









#### Installation:



Installation of the product should be carried out in compliance with the current regulations regarding the installation of electrical systems in the country where the product is installed.

The product should be installed by a trained professional following all safety norms.

Keep away from water and wet surfaces. While mounting the product, hands should not be wet.