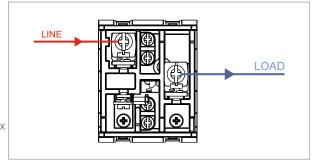

### **SQUARE Series**

## S725A .01

Motor Starter 0.60A-1.00A 1/8 HP Pump Screw-mounting type-Frost White









Code: S725A .01
Series: SQUARE Series

Family: Single Phase Motor Starters

Module Size: Two Module
Colour: Frost White
Mark: Norisys
Rated supply voltage: 240V
Maximum resistive load: 0.6A~1.0A

Dimensions: 48mm x 67.5mm x 61.2mm box

Weight: 114.6g

# Wiring Diagram:



### Drawings:









#### Installation:



Installation of the product should be carried out in compliance with the current regulations regarding the installation of electrical systems in the country where the product is installed.

The product should be installed by a trained professional following all safety norms.

Keep away from water and wet surfaces. While mounting the product, hands should not be wet.