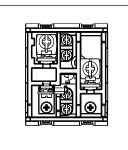

### **SQUARE Series**

## S725A .01

Motor Starter 0.60A-1.00A 1/8 HP Pump Screw-mounting type-Frost White









Code: S725A .01
Series: SQUARE Series

Family: Single Phase Motor Starters

Module Size: Two Module
Colour: Frost White
Mark: Norisys
Rated supply voltage: 240V
Maximum resistive load: 0.6A~1.0A

Dimensions: 48mm x 67.5mm x 61.2mm box

Weight: 114.6g

# Wiring Diagram:



### Drawings:









#### Installation:



Installation of the product should be carried out in compliance with the current regulations regarding the installation of electrical systems in the country where the product is installed.

The product should be installed by a trained professional following all safety norms.

Keep away from water and wet surfaces. While mounting the product, hands should not be wet.