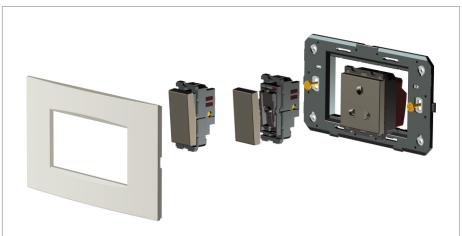

### **SQUARE Series**

## S725A .01

Motor Starter 0.60A-1.00A 1/8 HP Pump Screw-mounting type-Frost White









Code: S725A .01
Series: SQUARE Series

Family: Single Phase Motor Starters

Module Size: Two Module
Colour: Frost White
Mark: Norisys
Rated supply voltage: 240V
Maximum resistive load: 0.6A~1.0A

Dimensions: 48mm x 67.5mm x 61.2mm box

Weight: 114.6g

# Wiring Diagram:



### Drawings:









#### Installation:



Installation of the product should be carried out in compliance with the current regulations regarding the installation of electrical systems in the country where the product is installed.

The product should be installed by a trained professional following all safety norms.

Keep away from water and wet surfaces. While mounting the product, hands should not be wet.