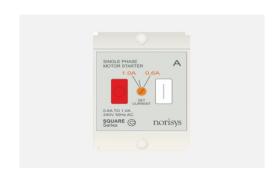

## S725A .01

Motor Starter 0.60A-1.00A 1/8 HP Pump Screw-mounting type-Frost White

Code: S725A .01
Series: SQUARE Series

Family: Single Phase Motor Starters

Module Size: Two Module
Colour: Frost White
Mark: Norisys
Rated supply voltage: 240V
Maximum resistive load: 0.6A~1.0A

Dimensions: 48mm x 67.5mm x 61.2mm box

Weight: 114.6g