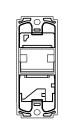

## **SQUARE Series**

# S7101.23

Fitment for RJ-45 Computer Socket Shuttered - 1 module Graphite Gray











## Code: Series: Family: Module Size: Colour: Mark: Rated supply voltage: Maximum resistive load: Dimensions: Weight:

## SQUARE Series Communique One Module Graphite Gray Norisys ---24mm x 67.4mm x 20.2mm 11.7g

S7101.23

### Wiring Diagram:



Drawings:









#### Installation:



Installation of the product should be carried out in compliance with the current regulations regarding the installation of electrical systems in the country where the product is installed.

The product should be installed by a trained professional following all . safety norms.

Keep away from water and wet surfaces. While mounting the product, hands should not be wet.