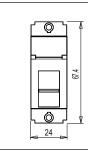

## SQUARE Series Communique One Module Graphite Gray Norisys ---24mm x 67.4mm x 20.2mm 11.7g

S7101.23