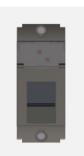

# S7101.23

Fitment for RJ-45 Computer Socket Shuttered - 1 module Graphite Gray

## SQUARE Series Communique One Module Graphite Gray Norisys ---24mm x 67.4mm x 20.2mm 11.7g

S7101.23