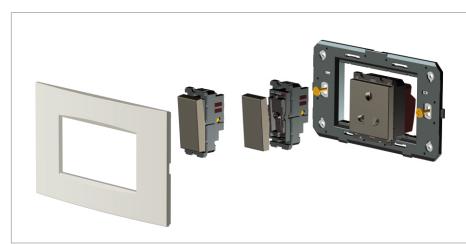

#### Installation:

Installation of the product should be carried out in compliance with the current regulations regarding the installation of electrical systems in the country where the product is installed.

The product should be installed by a trained professional following all . safety norms.

Keep away from water and wet surfaces. While mounting the product, hands should not be wet.