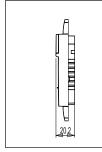

## SQUARE Series Communique One Module Graphite Gray Norisys ---24mm x 67.4mm x 20.2mm 11.7g

S7101.23